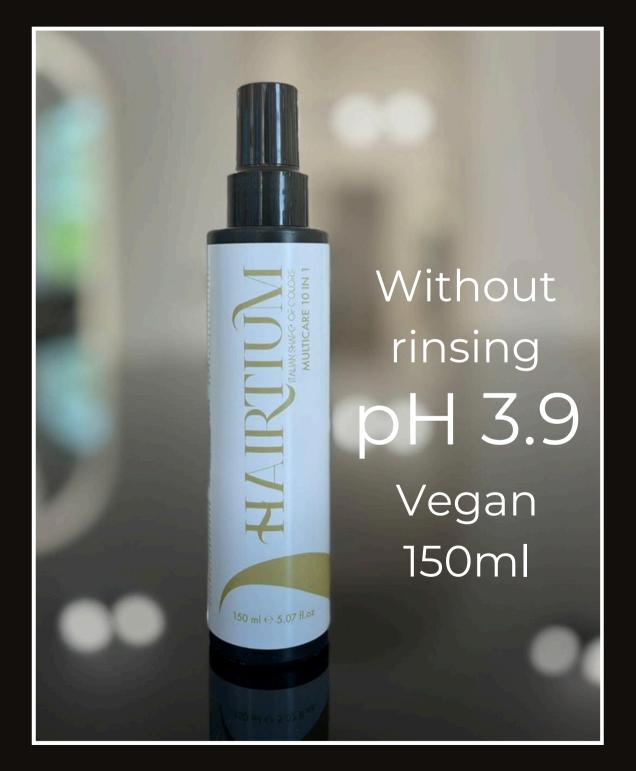

## MULTICARE 10 IN 1

Multi-function, leave-in Vegan spray conditioner, based on phytokeratin, Argan oil and linseed

- 01 Detangling, softening and anti-frizz effect on unruly and unruly hair
- 12 It films the cuticle and seals it, giving brightness and shine to all hair types.
- Protects from heat and mechanical actions of straighteners, irons, hairdryers and brushes
- O4 Speeds up drying by giving body and making it easier to style straight or wavy hair
- Normalizing and decongestant action for irritated and reddened skin
- Rebalances the pH of hair highly alkalized by technical services
- 67 Equalize the structure of lengths and ends before each technical service
- It fixes the colour and protects it for a long time, increasing its duration and brightness.
- Hydrates and firms damaged, bleached and unstructured hair
- 10 Ideale come Pre color, Pre form e Pre bleach

# GLOBAL ACTION

- Proteins and amino acids strengthen the damaged structure and make it uniform 01 and prepared for technical services.
- Oils moisturize and protect hair from the inside 02 out, adding softness and shine with every application.
- The acid pH 3.9 rebalances the structural differences of the cuticle in the lengths and ends, preparing the hair optimally for the action of the color, which will be more uniform, vibrant and long-lasting.