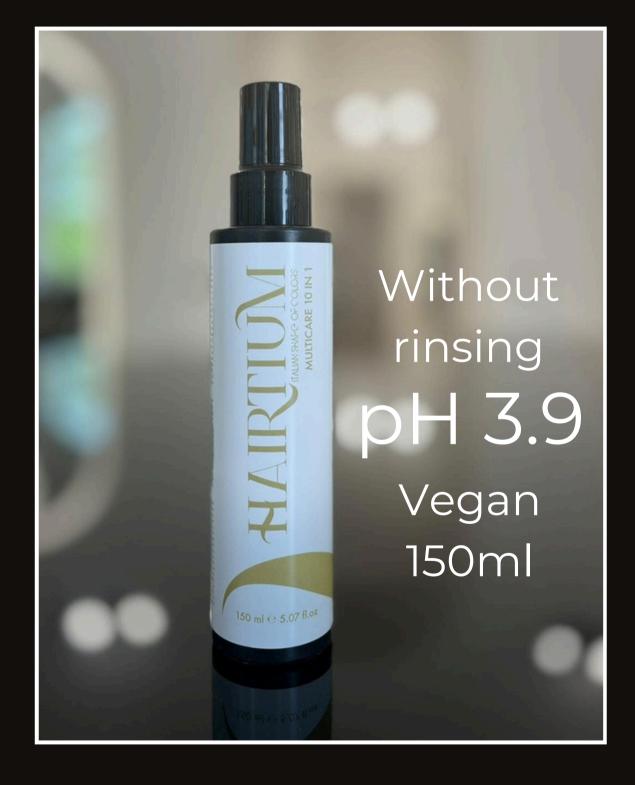

## MULTICARE 10 IN 1

Multi-function, leave-in Vegan spray conditioner, based on phytokeratin, Argan oil and linseed

- 01 Detangling, softening and anti-frizz effect on unruly and unruly hair
- 12 It films the cuticle and seals it, giving brightness and shine to all hair types.
- Protects from heat and mechanical actions of straighteners, irons, hairdryers and brushes
- O4 Speeds up drying by giving body and making it easier to style straight or wavy hair
- Normalizing and decongestant action for irritated and reddened skin
- Rebalances the pH of hair highly alkalized by technical services
- 67 Equalize the structure of lengths and ends before each technical service
- It fixes the colour and protects it for a long time, increasing its duration and brightness.
- Hydrates and firms damaged, bleached and unstructured hair
- 10 Ideale come Pre color, Pre form e Pre bleach

# GLOBAL ACTION

- Proteins and amino acids strengthen the damaged structure and make it uniform 01 and prepared for technical services.
- Oils moisturize and protect hair from the inside 02 out, adding softness and shine with every application.
- The acid pH 3.9 rebalances the structural differences of the cuticle in the lengths and ends, preparing the hair optimally for the action of the color, which will be more uniform, vibrant and long-lasting.