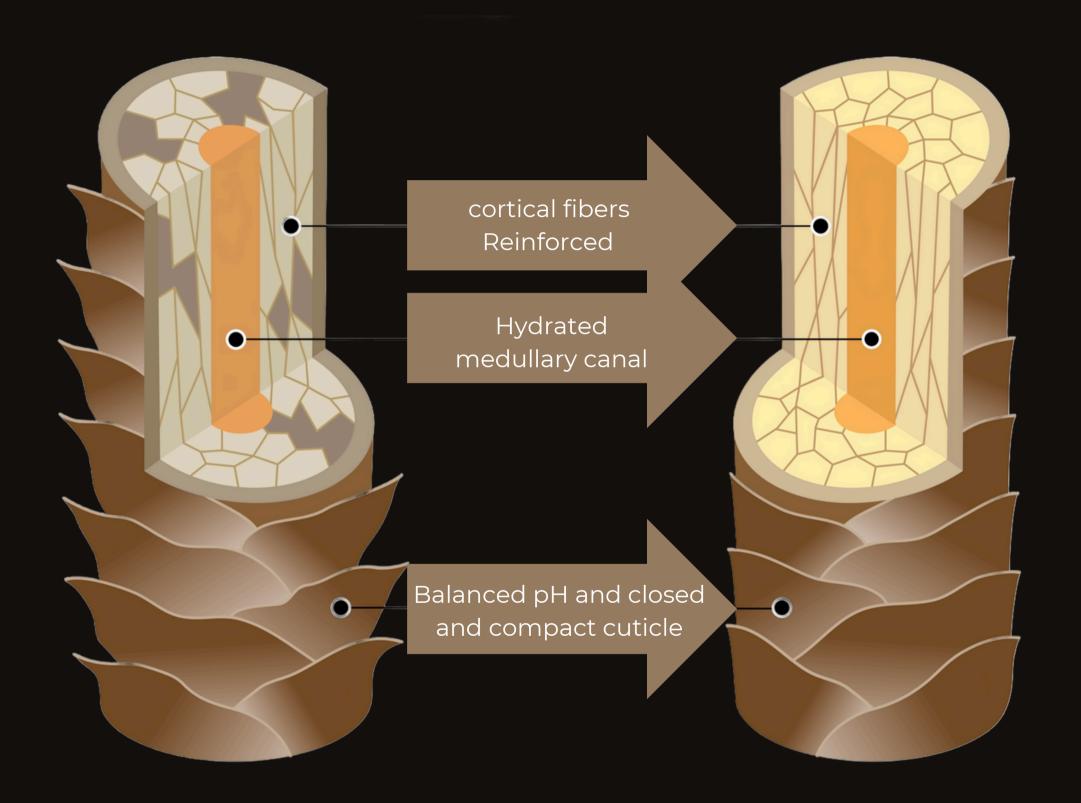

## THEHAIR

chemical and mechanical damage and destructuring

Too high oxidative stress causes the hair to swell excessively, making the cuticle less functional, which becomes more fragile and less compact, losing the ability to protect the internal structure.

Uncontrolled and repeated alkaline actions over time damage the hair fiber, making the hair structure less reactive, lacking vitality and increasingly thin and frayed.

Hair with a rebellious structure, frizzy and thick, is worked with irons, plates and hot tools at increasingly higher temperatures, capable of imposing the desired shape. This action repeated over time creates a mechanical stress of the internal fiber of the hair and the external cuticle, such as to irreparably compromise the compactness and beauty of the hair, also generating the unsightly appearance of split ends.

# GLOBAL ACTION

- Proteins and amino acids strengthen the damaged structure and make it uniform 01 and prepared for technical services.
- Oils moisturize and protect hair from the inside 02 out, adding softness and shine with every application.
- The acid pH 3.9 rebalances the structural differences of the cuticle in the lengths and ends, preparing the hair optimally for the action of the color, which will be more uniform, vibrant and long-lasting.