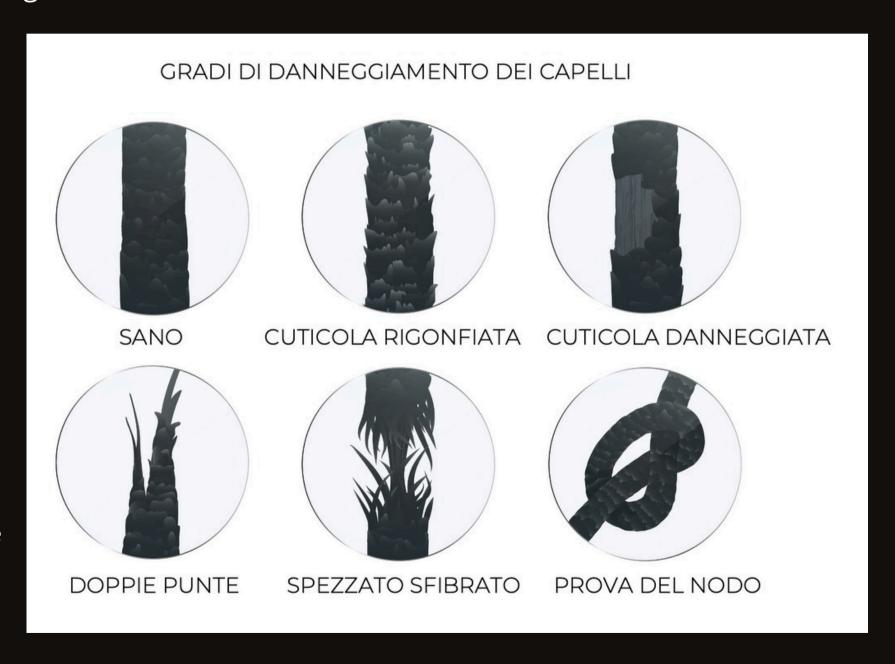

## THEHAIR

chemical and mechanical damage and destructuring

Too high oxidative stress causes the hair to swell excessively, making the cuticle less functional, which becomes more fragile and less compact, losing the ability to protect the internal structure.

Uncontrolled and repeated alkaline actions over time damage the hair fiber, making the hair structure less reactive, lacking vitality and increasingly thin and frayed.

Hair with a rebellious structure, frizzy and thick, is worked with irons, plates and hot tools at increasingly higher temperatures, capable of imposing the desired shape. This action repeated over time creates a mechanical stress of the internal fiber of the hair and the external cuticle, such as to irreparably compromise the compactness and beauty of the hair, also generating the unsightly appearance of split ends.