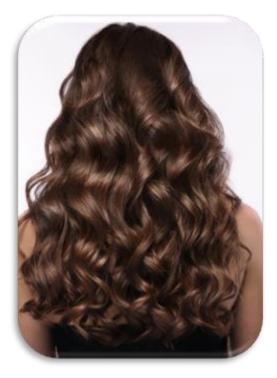

WAVE & DEFINED Curl reduction and definition for up to 1 month

- 1. Prepare Shampoo Ph8.5
- 2. Apply kera liss to towel-dried hair
- 3. Leave to act for 20 to 30 minutes
- 4. Dry and iron with brush and hairdryer
- 5. Pass the straightener through 2 cm sections from 150 to 160 4-6 times
- 6. Rinse and apply the finalizing mask C 5 minutes
- 7. Apply reconstructur oil D and dry smoothly with brush and straightener

SITUATION: very curly and curly hair

EFFECT: reduces tight curls by naturally widening their curvature and thickening the flat and weak parts of curly hair

ADVANTAGE: extremely soft wave and movement for hair to be dried with a diffuser or in the air, giving maximum naturalness and composure to the shape of the curls