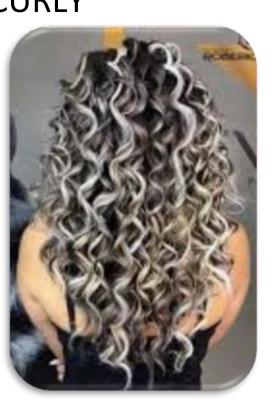

SITUATION: with frizzy curly or wavy hair

EFFECT: eliminate frizz from the hair by strengthening the structure and sealing the cuticle

ADVANTAGE: full-bodied and shiny hair, very soft to the touch and easy to dry, the styling lasts longer without frizz

SITUATION: very curly and curly hair

EFFECT: reduces tight curls by naturally widening their curvature and thickening the flat and weak parts of curly hair

ADVANTAGE: extremely soft wave and movement for hair to be dried with a diffuser or in the air, giving maximum naturalness and composure to the shape of the curls