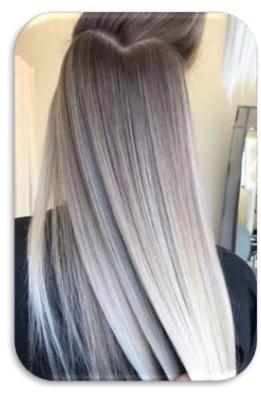

### **EXTRA LISS & PERFECT BLOND**

Extra smooth blondes without yellow for up to 3 months re-rounding

- 1. Prepare Shampoo No Yellow Ph8.5
- 2. Apply kera liss No Yellow to towel-dried hair
- 3. Leave to act for 20 to 30 minutes
- 4. Dry and iron with brush and hairdryer
- 5. Pass the straightener over 1 cm strands from 170 to 180 8-10 times
- 6. Rinse and apply the Finalinzing Mask No Yellow for 1 to 5 minutes
- 7. Apply reconstructur oil D and dry smoothly with brush and straightener
- SITUATION: very curly and bleached blonde hair

EFFECT: Smooth blonde hair from root to tip, with antiyellow effect, the shaft becomes fuller and more cylindrical

ADVANTAGE: Blonde hair is extra smooth and shiny, the color is bright and perfectly neutralized