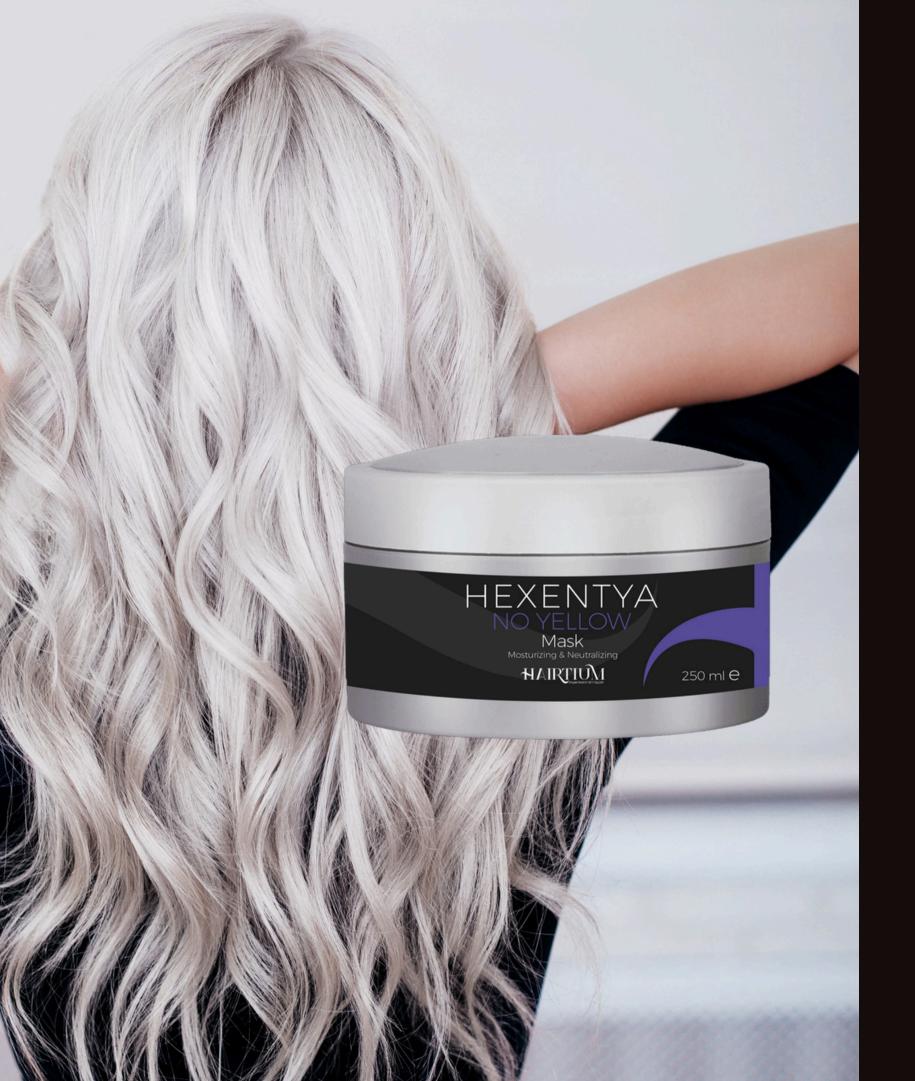

# NO YELLOW neutralizing & whitening

NO YELLOW SHAMPOO

NO YELLOW MASK

# NO YELLOW SHAMPOO neutralizing & whitening

- FEATURES: neutralizing anti-yellow shampoo, illuminates and whitens bleached hair and natural gray hair
- ACTION: Toning shampoo based on Colorvis Complex, a special mix of anti-yellow pigments and Album Protein Ferment. It acts uniformly on the entire structure of the hair, making it shiny and perfectly neutralized from unwanted yellow.
- USE: Wear gloves and apply to wet hair, massage until a soft foam forms, leave to act for 1 to 10 minutes depending on the degree of yellow neutralization you want to achieve, rinse and proceed with No Yellow Mask.

# NO YELLOW SHAMPOO neutralizing & whitening

COLORVIS COMPLEX\*, with a neutralizing action on unwanted yellow reflections, on bleached or naturally grey hair

Albus Protein Ferment, lupine proteins with a broad amino acid spectrum, deeply restructure the hair's keratin.

#### NO YELLOW MASK moisturizing & neutralizing

- CHARACTERISTICS: neutralizes unwanted yellow reflections on bleached or naturally grey hair, performing a deep nourishing and conditioning action
- ACTION: nourishing anti-yellow mask, based on Colorvis Complex, a special mix of anti-yellow pigments, Shea Butter and Album Protein Ferment, restructures and strengthens bleached hair, smoothes and softens naturally grey hair.
- USE: Wear gloves and apply to washed and towel-dried hair, comb and leave on for 1 to 10 minutes depending on the desired intensity of reflection, rinse.

#### NO YELLOW MASK moisturizing & neutralizing

COLORVIS COMPLEX\*, with a neutralizing action on unwanted yellow reflections, on bleached or naturally grey hair

Albus Protein Ferment, lupine proteins with a broad amino acid spectrum, deeply restructure the hair's keratin.

Shea Butter, gives elasticity to the hair fiber, strong restructuring action, fights aging and protects from UV rays