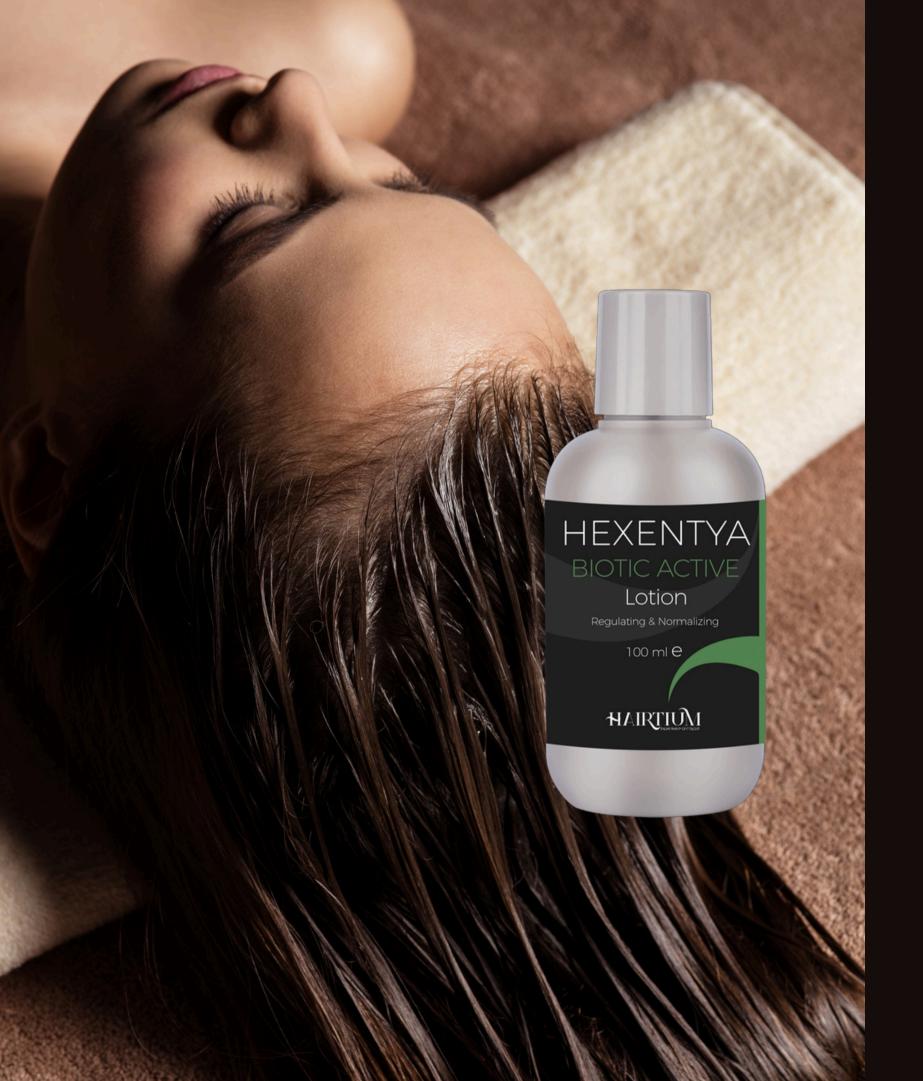

# BIOTIC ACTIVE LOTION regulating & normalizing

- CHARACTERISTICS: purifying and normalizing lotion for impure skin, with dandruff and sebum.
- ACTION: Lotion enriched with Zinc Lactate, Activated Carbon, Alpha Glucans and Menthol, has an adjuvant action in regulating the hydrolipidic film, eliminating excess sebum, sebaceous plugs and impurities, fighting and preventing the appearance of dandruff.
- USE: after shampooing, apply evenly to the scalp and massage gently without rubbing, do not rinse. Shake before use.

# BIOTIC ACTIVE LOTION regulating & normalizing

Activated charcoal, purifying, absorbs toxins and all dangerous substances, antibacterial and slightly exfoliating.

Alpha Glucans, balance the skin microbiome and the epicutaneous and epicuticular hydrolipidic film, rebalancing the functionality of the skin and scalp.

Menthol extracted in oil, refreshing, stimulates blood flow, keeps the hair bulb oxygenated, with anesthetic properties.

Zinc Lactate, plays an inhibitory role on  $5-\alpha$ -reductase, an enzyme that promotes androgenetic hair loss.