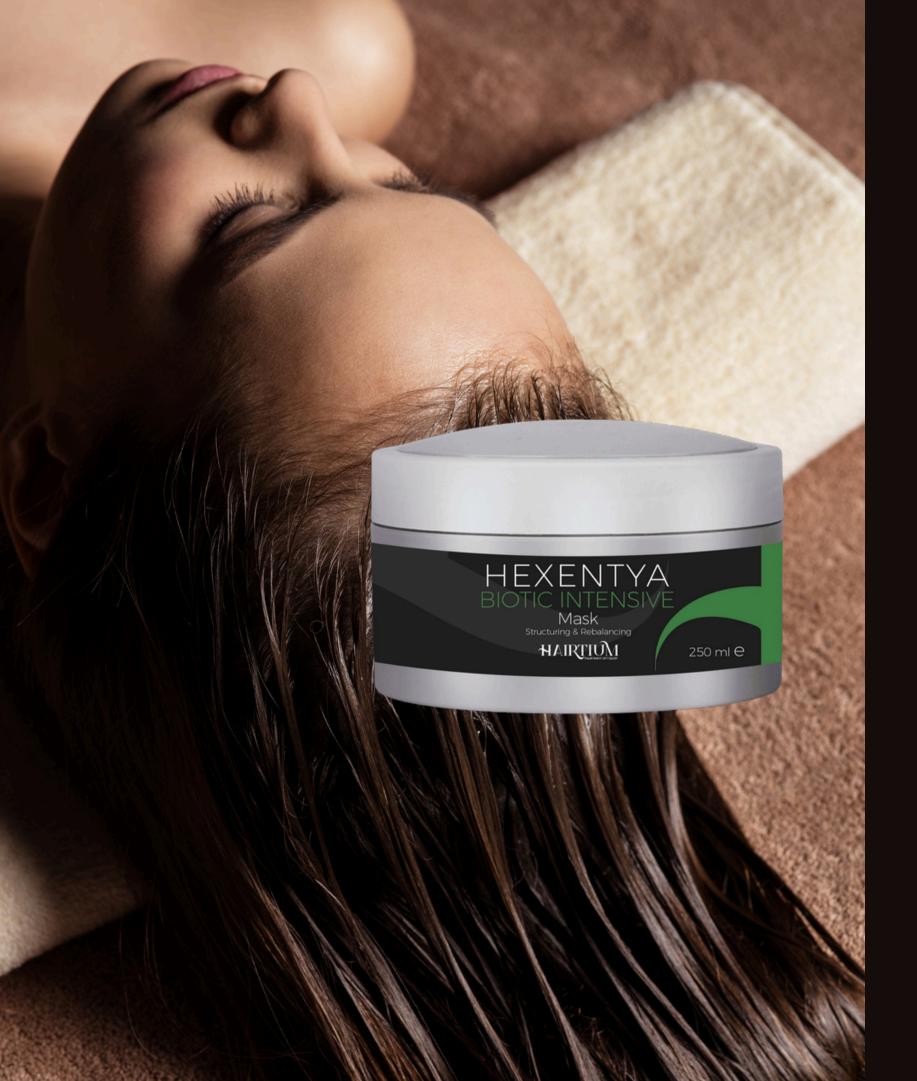

# BIOTIC INTENSIVE MASK structuring & rebalancing

- CHARACTERISTICS: Intensive probiotic conditioning mask with rebalancing and disciplining action for hair, scalp and skin
- ACTION: post-biotic mask with rebalancing and disciplining action based on Shea Butter, Sage Officinale and Erylite. Gives brightness, softness to the hair, hydrates the scalp and skin and supports its natural functions.
- ACTION: post-biotic mask with rebalancing and disciplining action based on Shea Butter, Sage
   Officinale and Erylite. Gives brightness, softness to the hair, hydrates the scalp and skin and supports its natural functions.

# BIOTIC INTENSIVE MASK structuring & rebalancing

Shea Butter, gives elasticity and restructuring to the hair fiber, fights aging and protects from UV rays

Erylite, a bio-fermented sugar that makes combing easier and tames thick, unruly hair.