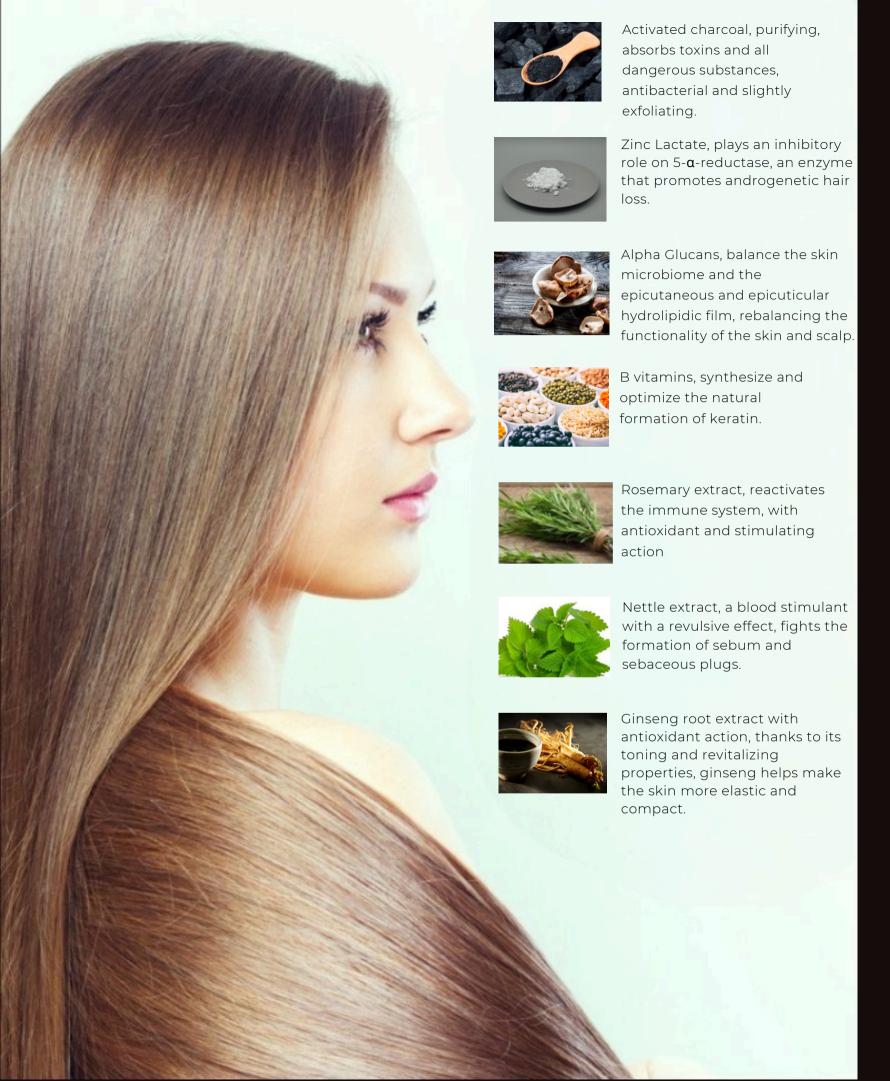

Fermented Oat Water, has protective, softening and soothing properties, hydrates skin and hair

Erylite, a bio-fermented sugar that makes combing easier and tames thick, unruly hair.

Activated charcoal, purifying, absorbs toxins and all dangerous substances, antibacterial and slightly exfoliating.

White Clay, decongests the skin and counteracts the formation of sebum, soothing and anti-irritation, restores the epicuticular film.

Alpha Glucans, balance the skin microbiome and the epicutaneous and epicuticular hydrolipidic film, rebalancing the functionality of the skin and scalp.

Menthol extracted in oil, refreshing, stimulates blood flow, keeps the hair bulb oxygenated, with anesthetic properties.

Zinc Lactate, plays an inhibitory role on  $5-\alpha$ reductase, an enzyme that promotes androgenetic hair loss.

Ginseng root extract with antioxidant action, thanks to its toning and revitalizing properties, ginseng helps make the skin more elastic and compact.

B vitamins, synthesize and optimize the natural formation of keratin.

Omega 9, important oleic acid replenishes the lipid part of the epicutaneous and epicuticular hydrolipidic film.

Nettle extract, a blood stimulant with a revulsive effect, fights the formation of sebum and sebaceous plugs.