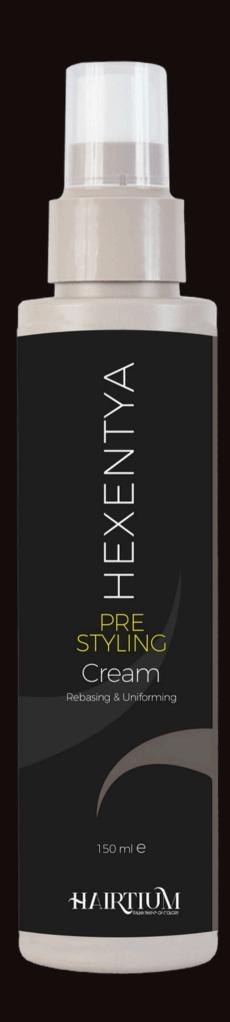

#### PRE STYLING CREAM rebasing & uniforming

• FEATURES: Pre-styling heat-protective cream

• ACTION: leave-in pre-styling treatment with Hydrolyzed Chestnut Extract, which protects the lengths from the stress of high temperatures. Controls frizz and facilitates styling, ideal as a base for the application of other styling products.

• USE: Apply 1-3 pumps of product to towel-dried or dry hair. Perfect for blow-drying or air-drying, without heat source. Use product as a base for other styling.