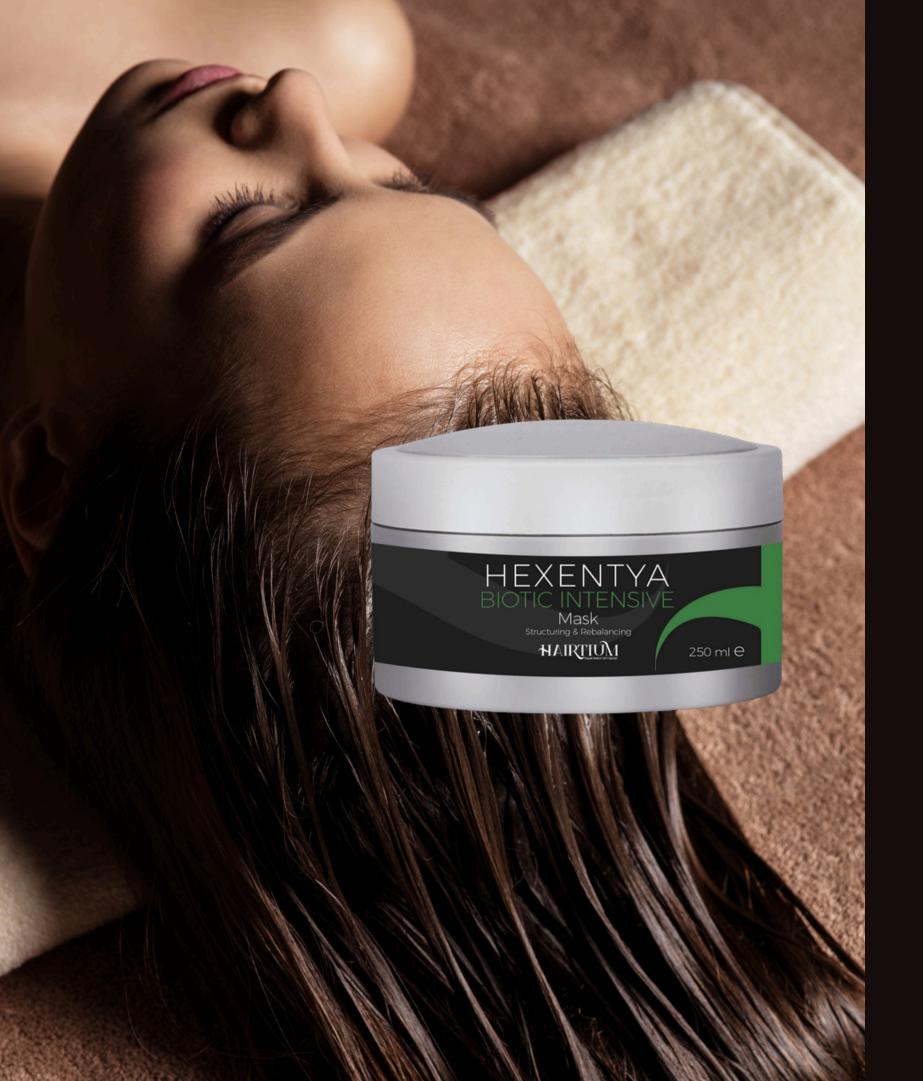

# BIOTIC INTENSIVE MASK structuring & rebalancing

- CHARACTERISTICS: Intensive probiotic conditioning mask with rebalancing and disciplining action for hair, scalp and skin
- ACTION: post-biotic mask with rebalancing and disciplining action based on Shea Butter, Sage Officinale and Erylite. Gives brightness, softness to the hair, hydrates the scalp and skin and supports its natural functions.
- ACTION: post-biotic mask with rebalancing and disciplining action based on Shea Butter, Sage
   Officinale and Erylite. Gives brightness, softness to the hair, hydrates the scalp and skin and supports its natural functions.

# BIOTIC INTENSIVE MASK structuring & rebalancing

Shea Butter, gives elasticity and restructuring to the hair fiber, fights aging and protects from UV rays

Erylite, a bio-fermented sugar that makes combing easier and tames thick, unruly hair.

Salvia Officinale, combats hyperhidrosis, soothes irritation and balances the microbiome.