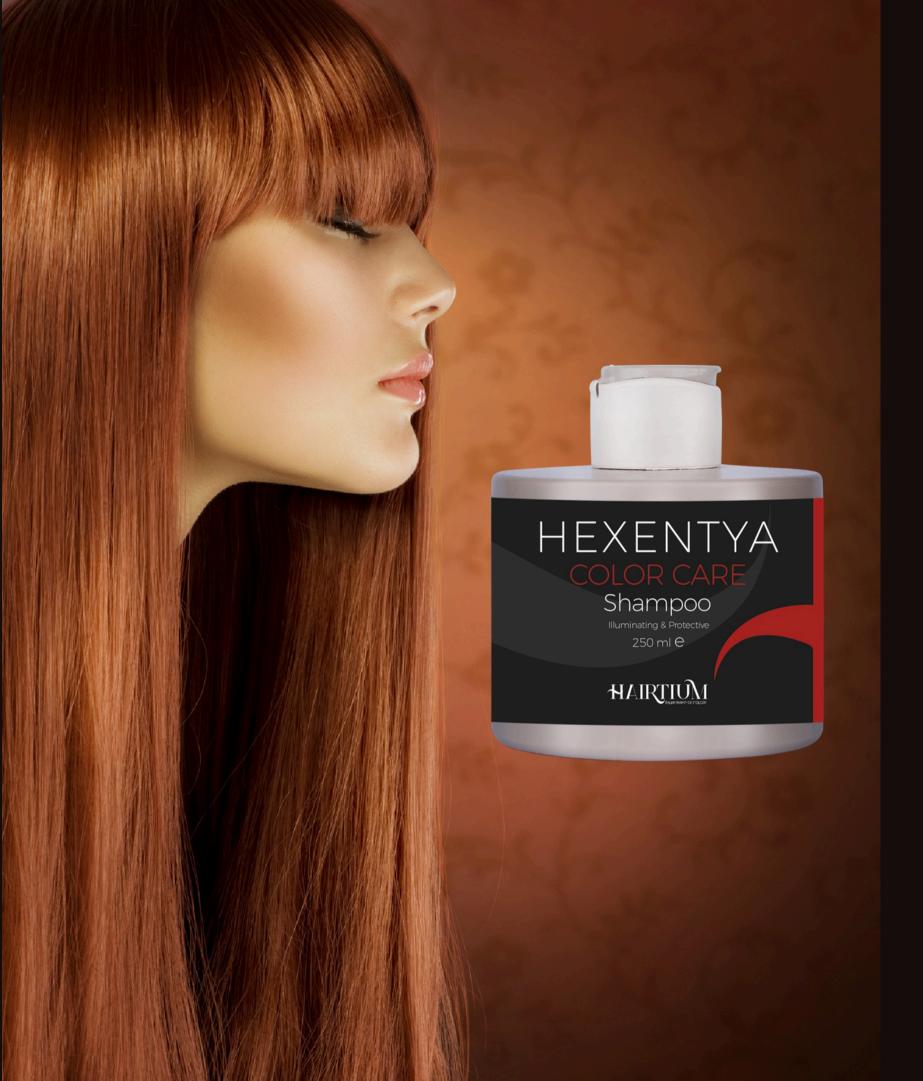

### COLOR CARE SHAMPOO illuminating & protective

CHARACTERISTICS: protective shampoo for cosmetic color that prevents fading, softens and illuminates colored hair. ACTION: based on Lespedeza Capitata, Sodium Gluconate and Caraway essential oil, it gently cleanses and maintains color for a long time, detoxifies and protects the skin, giving tone and structure to the hair fiber. The active ingredients protect and enhance the cosmetic color. USE: apply to wet hair, massage until a soft foam forms and rinse, repeat if necessary.

# COLOR CARE SHAMPOO illuminating & protective

Lespedeza Capitata, rich in glycosylated flavonoids, has a hydrating and draining action, protective action on the capillaries.

Caraway essential oil gives strength and structure to the hair fibre.