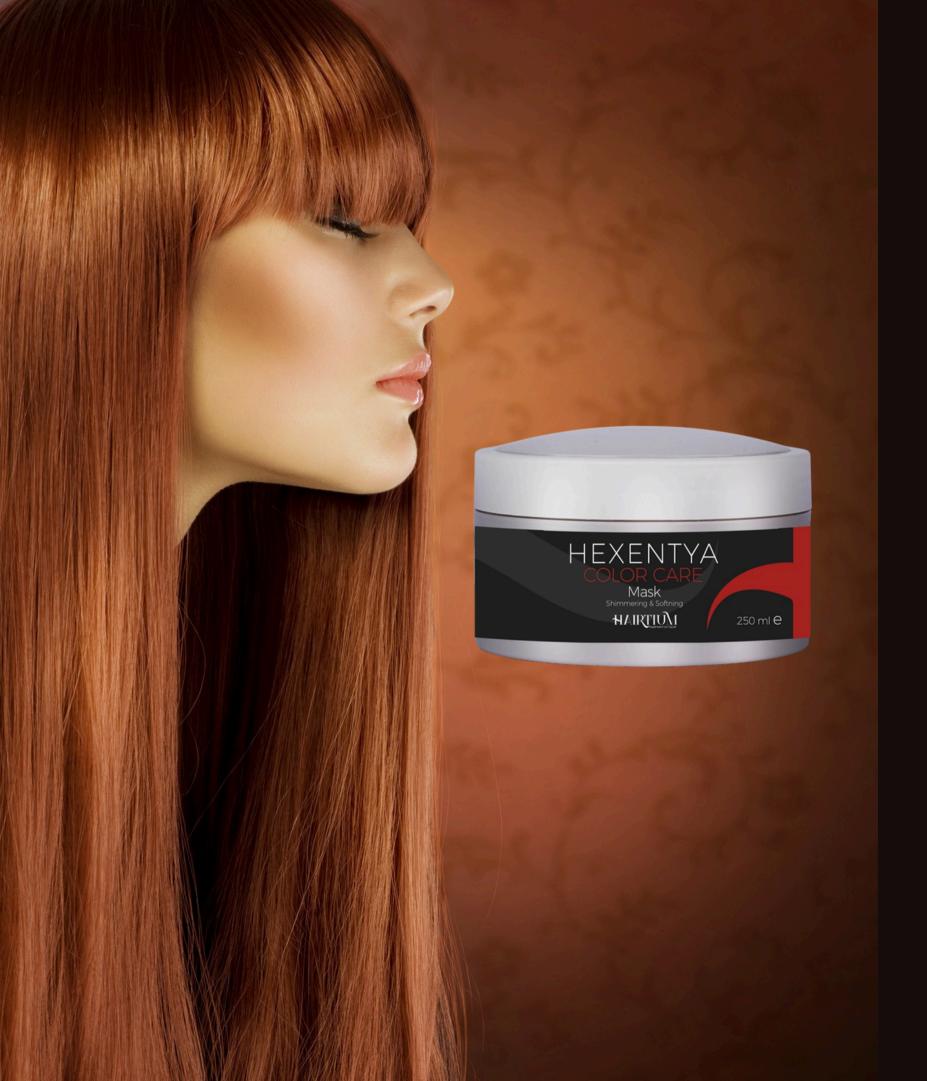

# COLOR CARE illuminating & protective

COLOR CARE MASK

COLOR CARE

LEAVE IN

CREAM

### COLOR CARE MASK shimmering & softning

- FEATURES: Intensive conditioning and softening mask for colored hair, enhances the cosmetic color and protects it from fading
- ACTION: based on Lespedeza Capitata which provides hydration, Caraway essential oil which gives tone and structure to the hair fibre and Shea Butter which nourishes deeply, taming coloured hair making it shiny and soft.
- USE: Apply to washed and styled hair, comb and leave for 3 to 5 minutes, rinse.