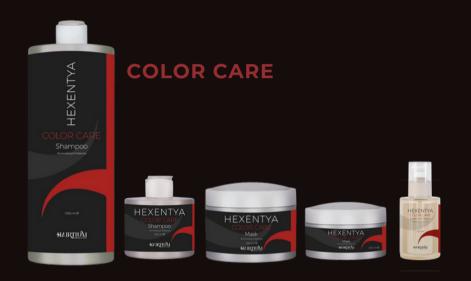

# COLOR CARE illuminating & protective

COLOR CARE MASK

COLOR CARE

LEAVE IN

CREAM

### COLOR CARE SHAMPOO illuminating & protective

CHARACTERISTICS: protective shampoo for cosmetic color that prevents fading, softens and illuminates colored hair. ACTION: based on Lespedeza Capitata, Sodium Gluconate and Caraway essential oil, it gently cleanses and maintains color for a long time, detoxifies and protects the skin, giving tone and structure to the hair fiber. The active ingredients protect and enhance the cosmetic color. USE: apply to wet hair, massage until a soft foam forms and rinse, repeat if necessary.

# COLOR CARE SHAMPOO illuminating & protective

Lespedeza Capitata, rich in glycosylated flavonoids, has a hydrating and draining action, protective action on the capillaries.

Caraway essential oil gives strength and structure to the hair fibre.

### COLOR CARE MASK shimmering & softning

- FEATURES: Intensive conditioning and softening mask for colored hair, enhances the cosmetic color and protects it from fading
- ACTION: based on Lespedeza Capitata which provides hydration, Caraway essential oil which gives tone and structure to the hair fibre and Shea Butter which nourishes deeply, taming coloured hair making it shiny and soft.
- USE: Apply to washed and styled hair, comb and leave for 3 to 5 minutes, rinse.

### COLOR CARE MASK shimmering & softning

Lespedeza Capitata, rich in glycosylated flavonoids, has a hydrating and draining action, protective action on the capillaries.

Caraway essential oil gives strength and structure to the hair fibre.

### COLOR CARE LEAVE IN CREAM hydrating & conditioning

- CHARACTERISTICS: Protective and detangling conditioning fluid without rinsing, specifically designed to protect and enhance the cosmetic colour of hair.
- ACTION: based on Lespedeza Capitata and Marula Oil,
   Vitamin C, Vitamin E Tocopherol, protects and
   maintains cosmetic color for a long time, preventing
   aging by blocking the oxidation process. Makes the
   structure shiny and smooth, nourishes and illuminates
   dry and dull hair that is difficult to discipline.
- USE: Apply to washed and towel-dried hair as a pretreatment before drying, comb and massage, do not rinse.

# COLOR CARE LEAVE IN CREAM hydrating & conditioning

Lespedeza Capitata, rich in glycosylated flavonoids, has a hydrating and draining action, protective action on the capillaries.

Marula Oil, a powerful antioxidant and revitalizer, nourishes damaged hair, with vitamin E that fights free radicals.