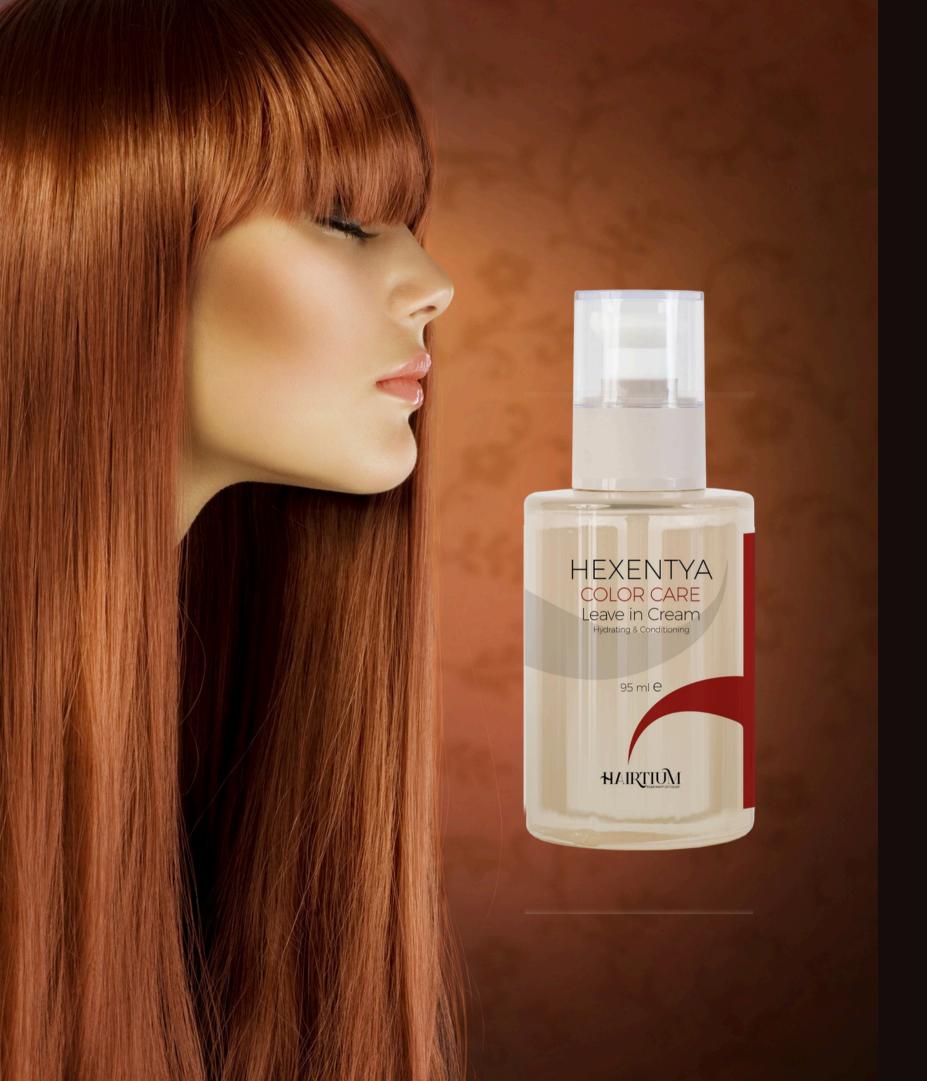

### COLOR CARE LEAVE IN CREAM hydrating & conditioning

- CHARACTERISTICS: Protective and detangling conditioning fluid without rinsing, specifically designed to protect and enhance the cosmetic colour of hair.
- ACTION: based on Lespedeza Capitata and Marula Oil,
   Vitamin C, Vitamin E Tocopherol, protects and
   maintains cosmetic color for a long time, preventing
   aging by blocking the oxidation process. Makes the
   structure shiny and smooth, nourishes and illuminates
   dry and dull hair that is difficult to discipline.
- USE: Apply to washed and towel-dried hair as a pretreatment before drying, comb and massage, do not rinse.

# COLOR CARE LEAVE IN CREAM hydrating & conditioning

Lespedeza Capitata, rich in glycosylated flavonoids, has a hydrating and draining action, protective action on the capillaries.

Marula Oil, a powerful antioxidant and revitalizer, nourishes damaged hair, with vitamin E that fights free radicals.

Vitamin C, contributes to the formation of collagen, improves blood flow to the hair follicle, increases skin elasticity.

Vitamin E Tocopherol, anti-free radical action, antioxidant, strengthens cell membranes, tones and firms the skin.