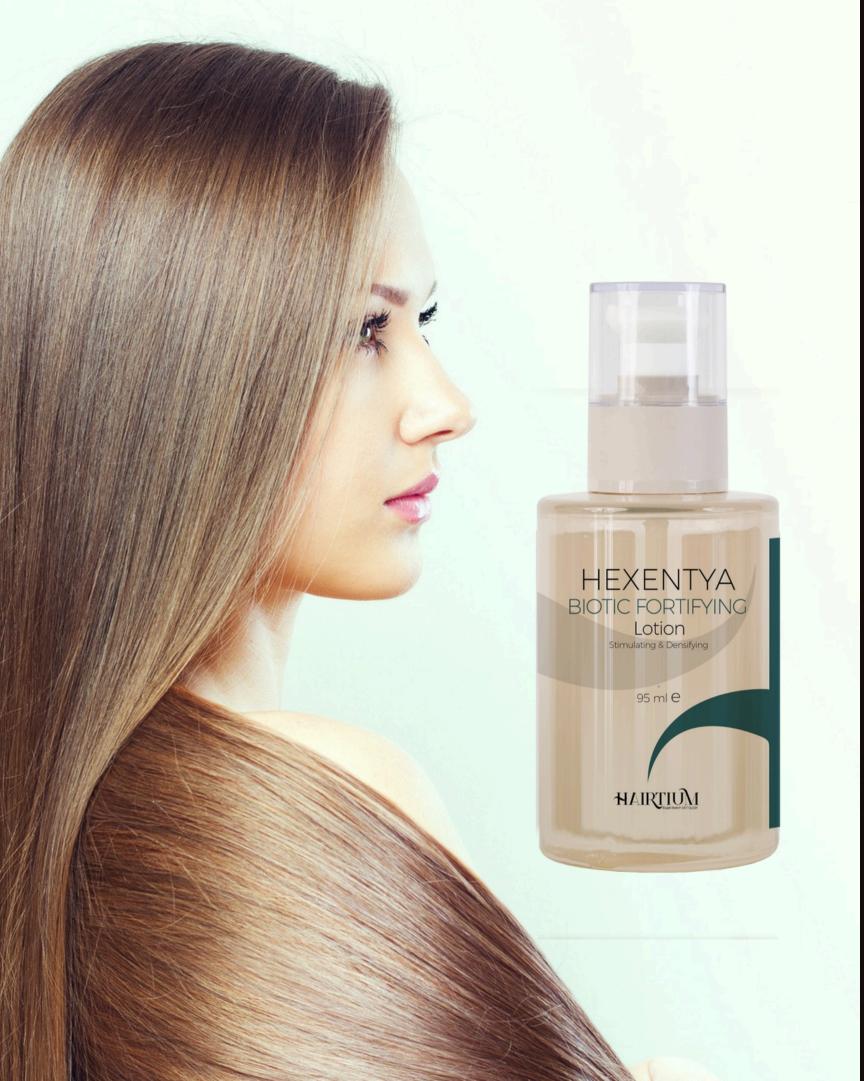

### BIOTIC FORTIFYING LOTION stimulating & densifying

- CHARACTERISTICS: Intensive probiotic conditioning mask with rebalancing and disciplining action for hair, scalp and skin
- ACTION: Fortifying lotion with Alpha Glucans, Zinc Lactate, Trico Complex, Vitamins and plant extracts that stimulates the oxidation-reduction process and helps combat hair loss by rebalancing the skin microbiota, supporting the correct biological cycle of the hair. It has an inhibitory function on  $5-\alpha$ -reductase, an enzyme that promotes androgenetic hair loss.
- USE: after cleansing towel-dried hair, distribute on the scalp, massaging delicately without rubbing. Shake well before use. Do not rinse. Intensive protocol adjuvant of regrowth, apply 3 times a week for 8 / 12 weeks. May cause a slight temporary redness, due to the skin reactivating action.

### BIOTIC FORTIFYING LOTION stimulating & densifying

Activated charcoal, purifying, absorbs toxins and all dangerous substances, antibacterial and slightly exfoliating.

Zinc Lactate, plays an inhibitory role on 5- $\alpha$ -reductase, an enzyme that promotes androgenetic hair loss.