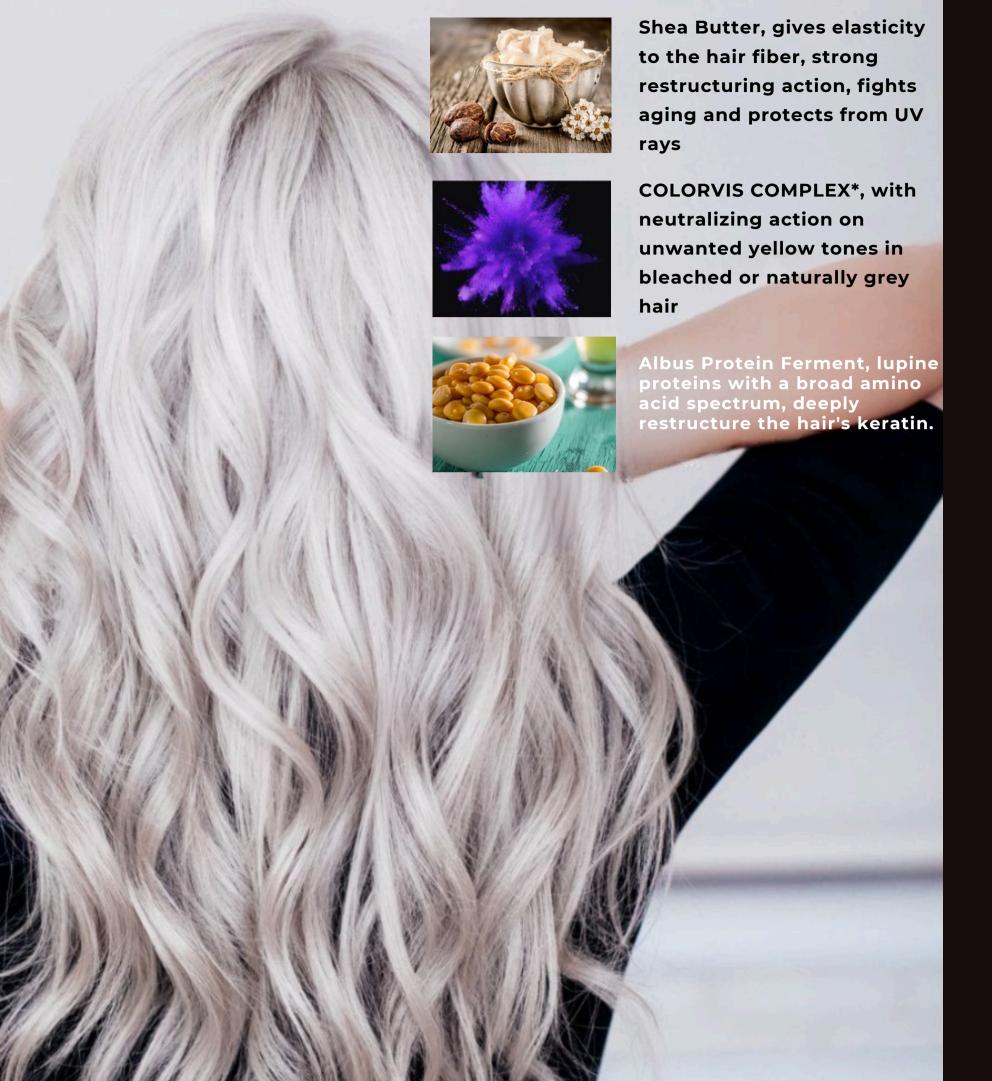

Caraway essential oil gives strength and structure to the hair fibre.

Shea Butter, gives elasticity to the hair fiber, strong restructuring action, fights aging and protects from UV rays

Marula Oil, a powerful antioxidant and revitalizer, nourishes damaged hair, with vitamin E that fights free radicals.

Albus Protein Ferment, lupine proteins with a broad amino acid spectrum, deeply restructure the hair's keratin.

Salvia Officinale and Rosemary Extract counteract hyperhidrosis, soothe skin irritation, balancing the natural microbiome. Antioxidant and stimulating action.

# NO YELLOW SHAMPOO neutralizing & whitening

COLORVIS COMPLEX\*, with a neutralizing action on unwanted yellow reflections, on bleached or naturally grey hair

Albus Protein Ferment, lupine proteins with a broad amino acid spectrum, deeply restructure the hair's keratin.

#### NO YELLOW MASK moisturizing & neutralizing

COLORVIS COMPLEX\*, with a neutralizing action on unwanted yellow reflections, on bleached or naturally grey hair

Albus Protein Ferment, lupine proteins with a broad amino acid spectrum, deeply restructure the hair's keratin.