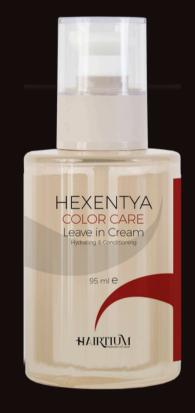

### COLOR CARE LEAVE IN CREAM hydrating & conditioning

- CHARACTERISTICS: Protective and detangling conditioning fluid without rinsing, specifically designed to protect and enhance the cosmetic colour of hair.
- ACTION: based on Lespedeza Capitata and Marula Oil,
   Vitamin C, Vitamin E Tocopherol, protects and
   maintains cosmetic color for a long time, preventing
   aging by blocking the oxidation process. Makes the
   structure shiny and smooth, nourishes and illuminates
   dry and dull hair that is difficult to discipline.
- USE: Apply to washed and towel-dried hair as a pretreatment before drying, comb and massage, do not rinse.

# COLOR CARE LEAVE IN CREAM hydrating & conditioning

Lespedeza Capitata, rich in glycosylated flavonoids, has a hydrating and draining action, protective action on the capillaries.

Marula Oil, a powerful antioxidant and revitalizer, nourishes damaged hair, with vitamin E that fights free radicals.

Vitamin C, contributes to the formation of collagen, improves blood flow to the hair follicle, increases skin elasticity.

Vitamin E Tocopherol, anti-free radical action, antioxidant, strengthens cell membranes, tones and firms the skin.