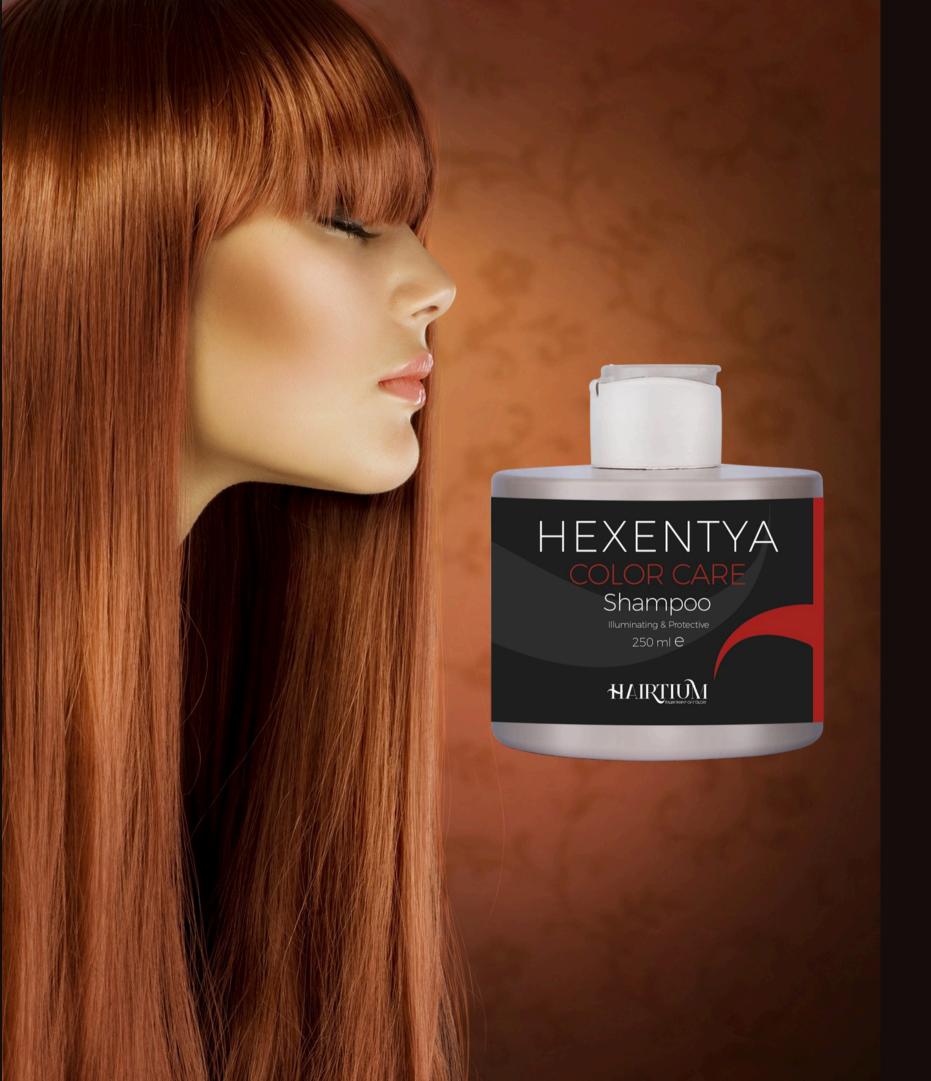

### COLOR CARE SHAMPOO illuminating & protective

CHARACTERISTICS: protective shampoo for cosmetic color that prevents fading, softens and illuminates colored hair. ACTION: based on Lespedeza Capitata, Sodium Gluconate and Caraway essential oil, it gently cleanses and maintains color for a long time, detoxifies and protects the skin, giving tone and structure to the hair fiber. The active ingredients protect and enhance the cosmetic color. USE: apply to wet hair, massage until a soft foam forms and rinse, repeat if necessary.

# COLOR CARE SHAMPOO illuminating & protective

Lespedeza Capitata, rich in glycosylated flavonoids, has a hydrating and draining action, protective action on the capillaries.

Caraway essential oil gives strength and structure to the hair fibre.