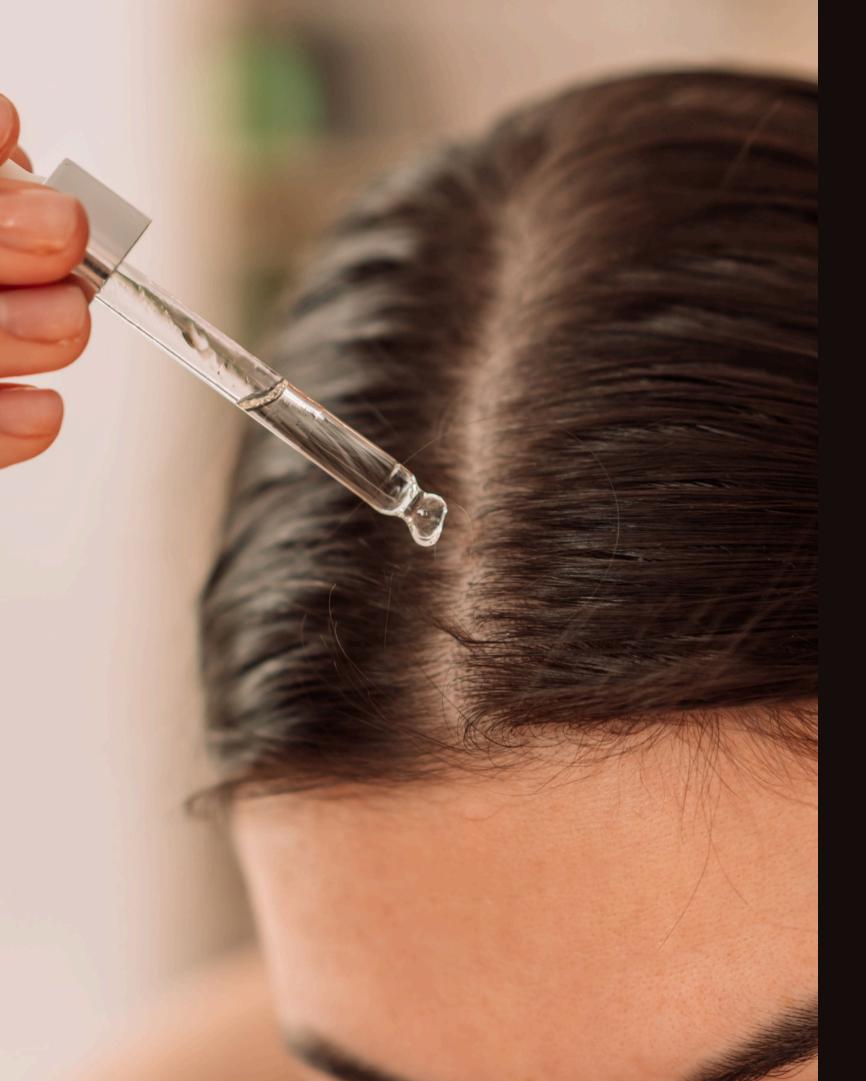

### BIOTIC FORTIFYING LOTION stimulating & densifying

- CHARACTERISTICS: Intensive probiotic conditioning mask with rebalancing and disciplining action for hair, scalp and skin
- ACTION: Fortifying lotion with Alpha Glucans, Zinc Lactate, Trico Complex, Vitamins and plant extracts that stimulates the oxidation-reduction process and helps combat hair loss by rebalancing the skin microbiota, supporting the correct biological cycle of the hair. It has an inhibitory function on  $5-\alpha$ -reductase, an enzyme that promotes androgenetic hair loss.
- USE: after cleansing towel-dried hair, distribute on the scalp, massaging delicately without rubbing. Shake well before use. Do not rinse. Intensive protocol adjuvant of regrowth, apply 3 times a week for 8 / 12 weeks. May cause a slight temporary redness, due to the skin reactivating action.

### BIOTIC FORTIFYING LOTION stimulating & densifying

Activated charcoal, purifying, absorbs toxins and all dangerous substances, antibacterial and slightly exfoliating.

Zinc Lactate, plays an inhibitory role on 5- $\alpha$ -reductase, an enzyme that promotes androgenetic hair loss.

B vitamins, synthesize and optimize the natural formation of keratin.

Salvia Officinale and Rosemary Extract counteract hyperhidrosis, soothe skin irritation, balancing the natural microbiome. Antioxidant and stimulating action.