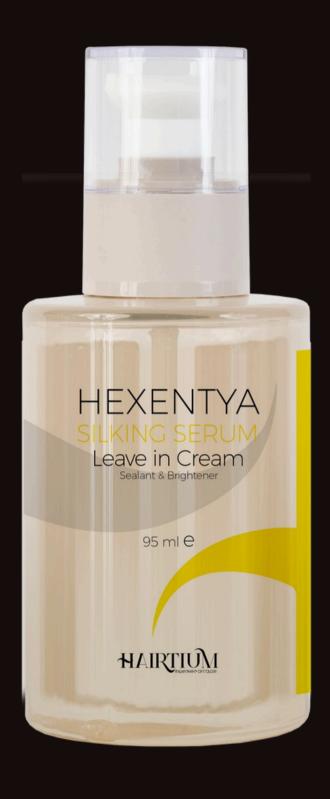

#### SILKING SERUM LEAVE IN sealant & brightener

• CHARACTERISTICS: silky and illuminating serum for split ends

• ACTION: delicate and light serum based on Apricot Kernel Oil, which gives shine, softness and combability while protecting the hair from heat sources, humidity and pollution, closing split ends and preventing their formation.

• USE: Apply a small amount of product to damp or dry hair, focusing on lengths and ends, and proceed with styling.