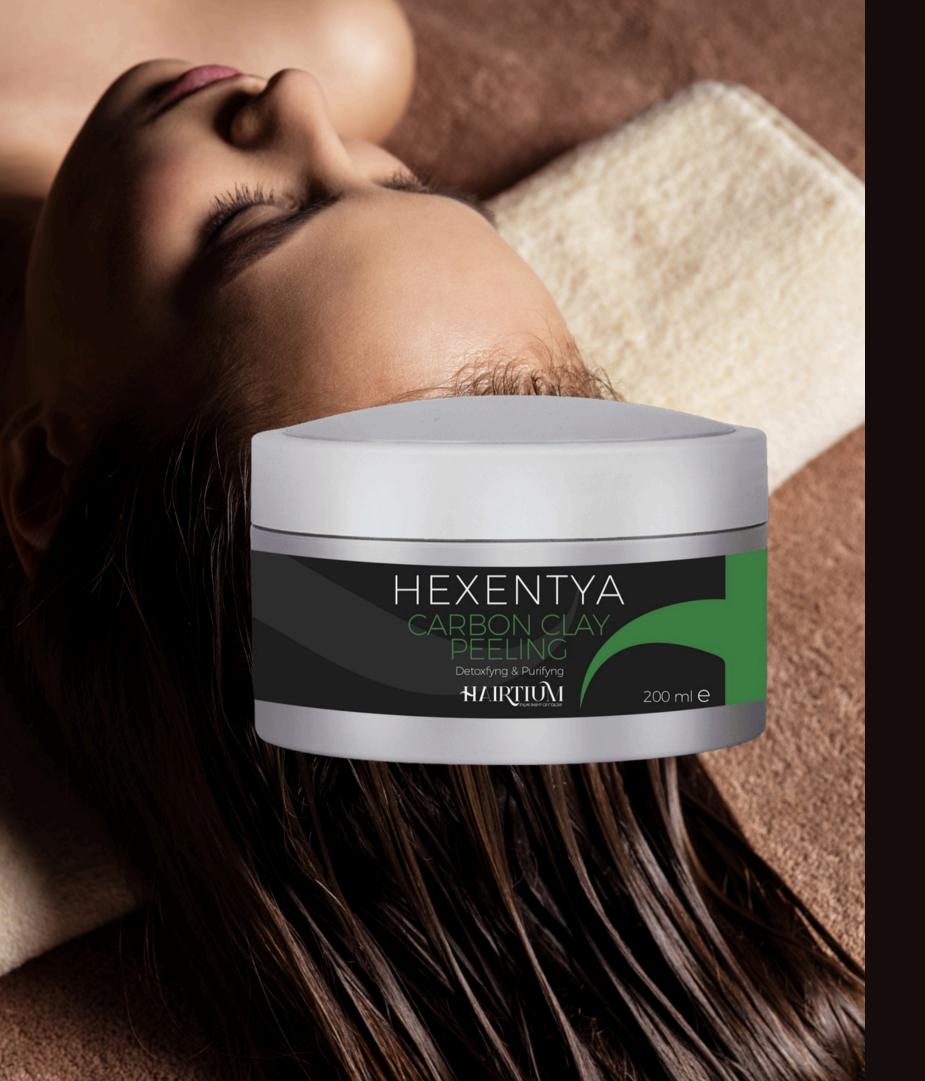

# CARBON CLAY PEELING detoxfying & purifying

- CHARACTERISTICS: Exfoliating peeling with detoxifying action for the skin of the face and scalp, eliminates impurities and dandruff, combats excess sebum, with a calming and soothing action.
- ACTION: based on Vegetable Carbon which has a slightly exfoliating, purifying action on the face and sanitizing action on the scalp. It absorbs toxins and dangerous substances found in the air that settle on the scalp and facial skin. White Clay has an additional purifying and absorbent action, particularly suitable for impure skin and scalps with imbalances in the hydrolipidic film, it combats and prevents dandruff and excess sebum.
- USE: Apply to face or scalp, massage gently and leave on for 10 to 15 minutes, rinse and proceed with cleansing.

# CARBON CLAY PEELING detoxfying & purifying

Activated charcoal, purifying, absorbs toxins and all dangerous substances, antibacterial and slightly exfoliating.

White Clay, decongests the skin and counteracts the formation of sebum, soothing and anti-irritation, restores the epicuticular film.