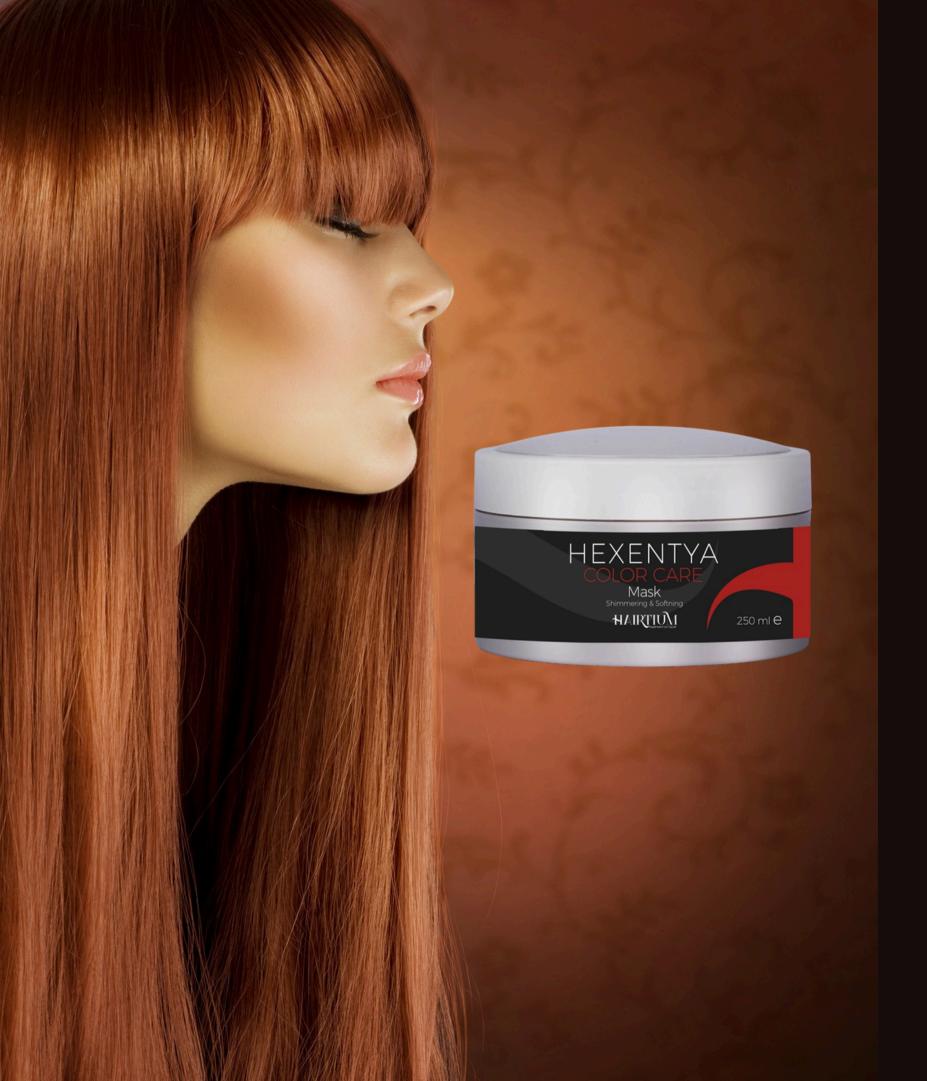

### COLOR CARE MASK shimmering & softning

- FEATURES: Intensive conditioning and softening mask for colored hair, enhances the cosmetic color and protects it from fading
- ACTION: based on Lespedeza Capitata which provides hydration, Caraway essential oil which gives tone and structure to the hair fibre and Shea Butter which nourishes deeply, taming coloured hair making it shiny and soft.
- USE: Apply to washed and styled hair, comb and leave for 3 to 5 minutes, rinse.

### COLOR CARE MASK shimmering & softning

Lespedeza Capitata, rich in glycosylated flavonoids, has a hydrating and draining action, protective action on the capillaries.

Caraway essential oil gives strength and structure to the hair fibre.

Shea Butter, gives elasticity to the hair fiber, strong restructuring action, fights aging and protects from UV rays