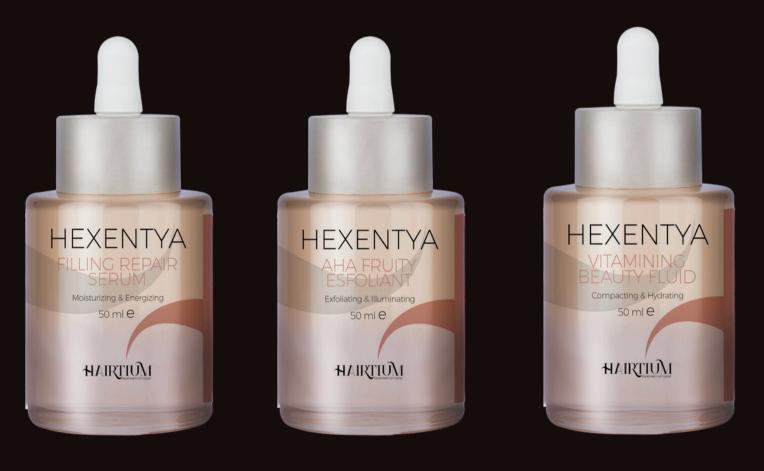

### **SKIN & SCALP PERFECTION**

**ESFOLIANT** 

AHA FRUITY FILLING REPAIR VITAMINING SERUM

BEAUTY FLUID

### AHA FRUITY ESFOLIANT exfoliating & illuminating

- FEATURES: Scalp: helps remove stubborn impurities, toxins, accumulations of dead cells around the follicles, sebaceous aggregations (steatotic sebum plugs and cuffs). Face: gently exfoliates, removes dead cells, reactivates cell mitosis, detoxifies, and reduces keratin spots, sun damage. Revives dull and tired skin.
- ACTION: Multipurpose serum for face and scalp, based on fruit Alpha Hydroxy Acids, hydrating and illuminating, with Malic Acid, Mandelic Acid, Glycolic Acid. Eliminates dead cells from the stratum corneum. Recalls water to the surface, providing trophicity and luminosity to the face and skin.
- USE: On the face, apply a few drops on clean skin, massage, leave on for 3-5 minutes and rinse; follow with the face cream according to needs or habits. on the scalp, apply and massage gently for 3-5 minutes, then proceed to cleansing.

### FILLING REPAIR SERUM moisturizing & energizing

- CHARACTERISTICS: intensive nourishing and plumping serum for the face, hydrating for the scalp and polishing for the hair
- ACTION: Plumping serum for the face and polishing for the hair based on Patauà Oil, Omega 9, Tzubaki Oil, Hyaluronic Acid, Oligo-Tri-Hepta- Peptides. On the lengths it rehydrates the dry fiber, giving extreme brilliance and luminosity. Toning action, both on the scalp and on the face, counteracting the signs of aging and sun damage.
- USE: On the face, apply to cleansed skin and massage until completely absorbed. Follow with face cream. On hair, apply a few drops as a pre-styling to add body and shine. Tips: Alternatively, add a few drops of product to face creams or hair masks to enhance their action.

### VITAMINING BEAUTY FLUID compacting & hydrating

- CHARACTERISTICS: fluid for dry or dull skin and scalp and hair that needs revitalizing, fragile and bleached, thanks to the multivitamin complex it effectively fights the formation of free radicals.
- ACTION: Energizing, hydrating and protective multivitamin serum for facial skin, based on Vitamin C, B vitamins, Vitamin E. Fights free radicals, combats dryness, with a protective, emollient and soothing action. On the skin, it regulates sebum production and the pH of the scalp.
- USE: apply to cleansed facial skin and massage until completely absorbed. Follow with the face cream adding a few drops of product. Apply to the scalp and massage until completely absorbed and follow with the specific cleansing. Add a few drops to hair masks to enhance their effect.