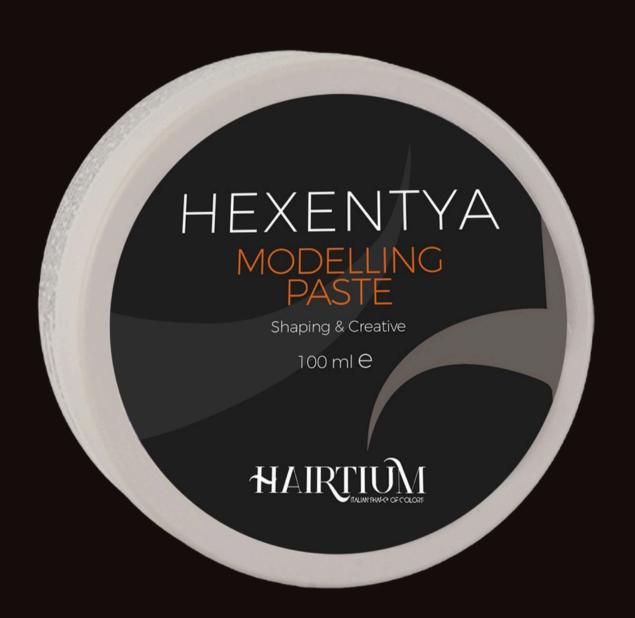

#### **MODELLING PASTE shaping & creative**

• FEATURES: opaque modelling paste

• ACTION: Modeling paste based on Carnauba Wax, soft with a longlasting matt effect. Gives texture, movement and control to all hair types.

• USE: Warm a small amount of product between your hands and apply to dry or damp hair, shaping as desired.