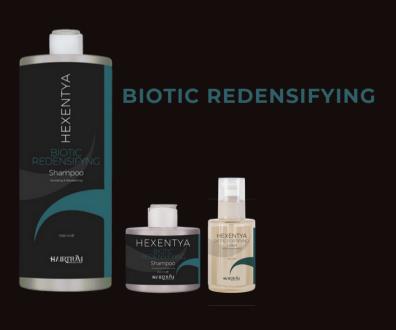

# BIOTIC REDENSIFYING activating & rebalancing

BIOTIC REDENSIFYING

BIOTIC FORTIFYING LOTION

# BIOTIC REDENSIFYING SHAMPOO activating & rebalancing

- CHARACTERISTICS: energizing and fortifying shampoo, ideal for stressed scalps and hair prone to falling out
- ACTION: Shampoo with Alpha Glucans, Activated Carbon and Trico Complex, with an energizing and fortifying action, helps combat hair loss thanks to the balancing of the skin microbiome and the antioxidant and stimulating action.
- USE: apply to wet hair, massage until a soft foam forms, leave on for 3 minutes and rinse, repeat.

### BIOTIC REDENSIFYING SHAMPOO activating & rebalancing

Activated charcoal, purifying, absorbs toxins and all dangerous substances, antibacterial and slightly exfoliating.

Nettle extract, a blood stimulant with a revulsive effect, fights the formation of sebum and sebaceous plugs.

Alpha Glucans, balance the skin microbiome and the epicutaneous and epicuticular hydrolipidic film, rebalancing the functionality of the skin and scalp.

Ginseng root extract with antioxidant action, thanks to its toning and revitalizing properties, ginseng helps make the skin more elastic and compact.