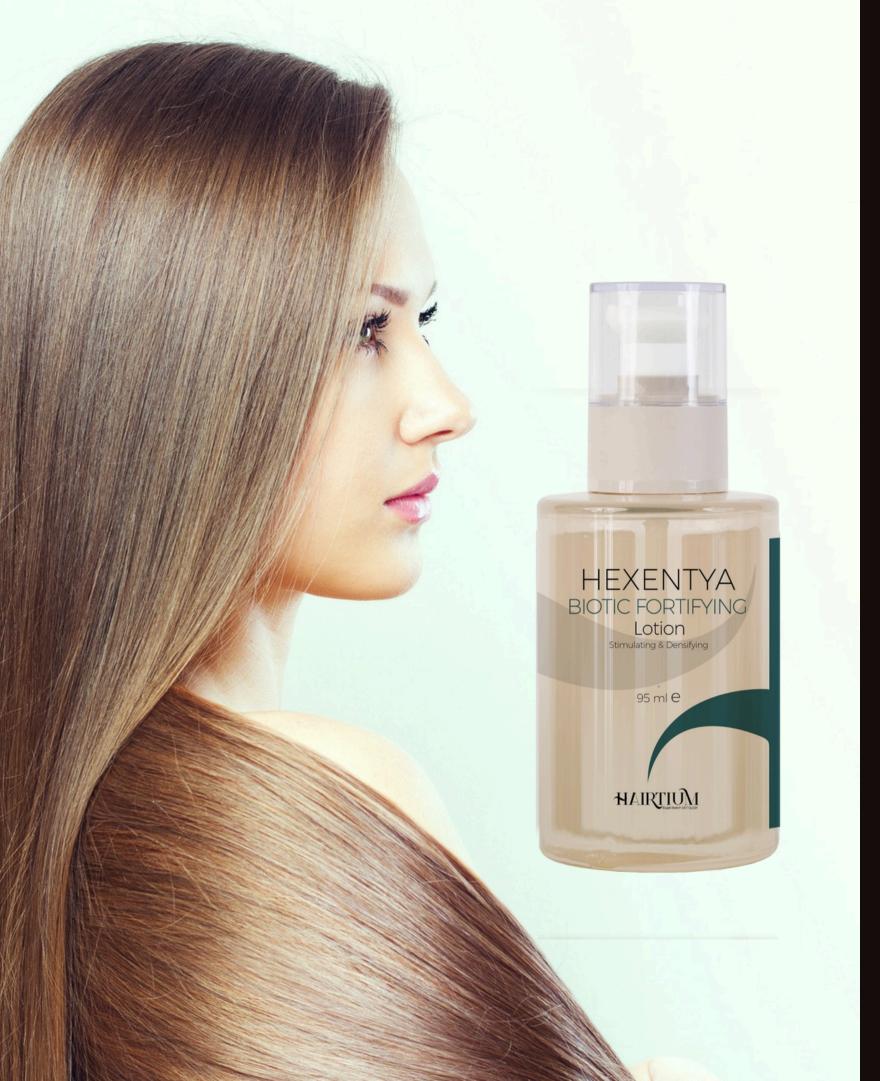

### BIOTIC FORTIFYING LOTION stimulating & densifying

- CHARACTERISTICS: Intensive probiotic conditioning mask with rebalancing and disciplining action for hair, scalp and skin
- ACTION: Fortifying lotion with Alpha Glucans, Zinc Lactate, Trico Complex, Vitamins and plant extracts that stimulates the oxidation-reduction process and helps combat hair loss by rebalancing the skin microbiota, supporting the correct biological cycle of the hair. It has an inhibitory function on  $5-\alpha$ -reductase, an enzyme that promotes androgenetic hair loss.
- USE: after cleansing towel-dried hair, distribute on the scalp, massaging delicately without rubbing. Shake well before use. Do not rinse. Intensive protocol adjuvant of regrowth, apply 3 times a week for 8 / 12 weeks. May cause a slight temporary redness, due to the skin reactivating action.

### BIOTIC FORTIFYING LOTION stimulating & densifying

Activated charcoal, purifying, absorbs toxins and all dangerous substances, antibacterial and slightly exfoliating.

Zinc Lactate, plays an inhibitory role on 5- $\alpha$ -reductase, an enzyme that promotes androgenetic hair loss.