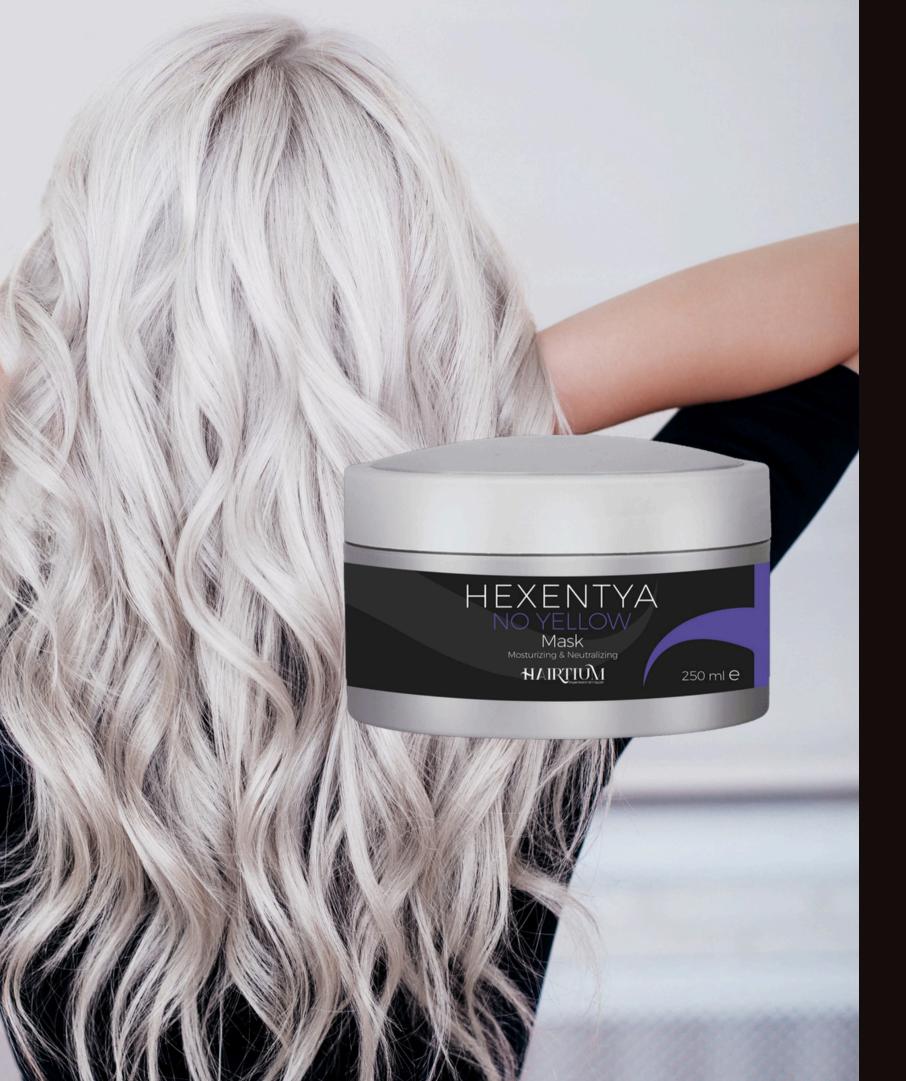

# NO YELLOW neutralizing & whitening

NO YELLOW SHAMPOO

NO YELLOW MASK

# NO YELLOW SHAMPOO neutralizing & whitening

- FEATURES: neutralizing anti-yellow shampoo, illuminates and whitens bleached hair and natural gray hair
- ACTION: Toning shampoo based on Colorvis Complex, a special mix of anti-yellow pigments and Album Protein Ferment. It acts uniformly on the entire structure of the hair, making it shiny and perfectly neutralized from unwanted yellow.
- USE: Wear gloves and apply to wet hair, massage until a soft foam forms, leave to act for 1 to 10 minutes depending on the degree of yellow neutralization you want to achieve, rinse and proceed with No Yellow Mask.

# NO YELLOW SHAMPOO neutralizing & whitening

COLORVIS COMPLEX\*, with a neutralizing action on unwanted yellow reflections, on bleached or naturally grey hair

Albus Protein Ferment, lupine proteins with a broad amino acid spectrum, deeply restructure the hair's keratin.

#### NO YELLOW MASK moisturizing & neutralizing

- CHARACTERISTICS: neutralizes unwanted yellow reflections on bleached or naturally grey hair, performing a deep nourishing and conditioning action
- ACTION: nourishing anti-yellow mask, based on Colorvis Complex, a special mix of anti-yellow pigments, Shea Butter and Album Protein Ferment, restructures and strengthens bleached hair, smoothes and softens naturally grey hair.
- USE: Wear gloves and apply to washed and towel-dried hair, comb and leave on for 1 to 10 minutes depending on the desired intensity of reflection, rinse.

#### NO YELLOW MASK moisturizing & neutralizing

COLORVIS COMPLEX\*, with a neutralizing action on unwanted yellow reflections, on bleached or naturally grey hair

Albus Protein Ferment, lupine proteins with a broad amino acid spectrum, deeply restructure the hair's keratin.

Shea Butter, gives elasticity to the hair fiber, strong restructuring action, fights aging and protects from UV rays