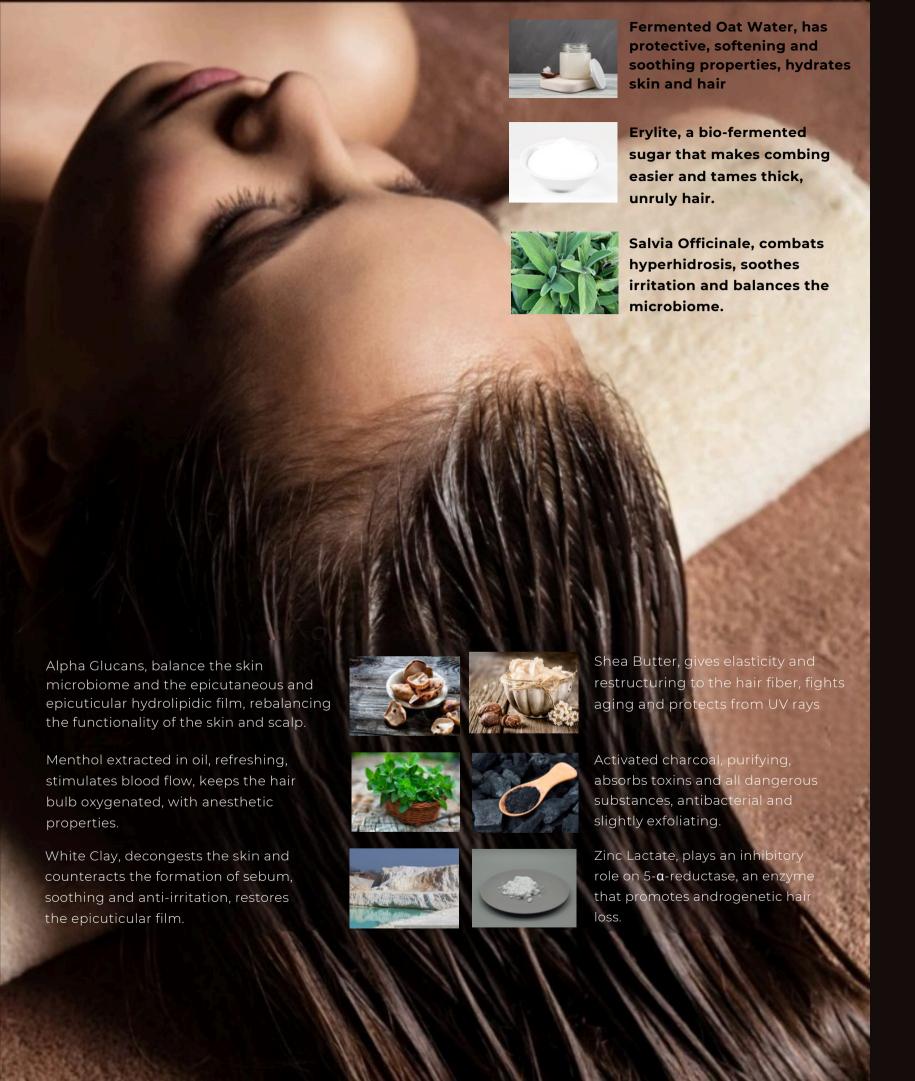

Fermented Oat Water, has protective, softening and soothing properties, hydrates skin and hair

Erylite, a bio-fermented sugar that makes combing easier and tames thick, unruly hair.

Activated charcoal, purifying, absorbs toxins and all dangerous substances, antibacterial and slightly exfoliating.

White Clay, decongests the skin and counteracts the formation of sebum, soothing and anti-irritation, restores the epicuticular film.

Alpha Glucans, balance the skin microbiome and the epicutaneous and epicuticular hydrolipidic film, rebalancing the functionality of the skin and scalp.

Menthol extracted in oil, refreshing, stimulates blood flow, keeps the hair bulb oxygenated, with anesthetic properties.

Zinc Lactate, plays an inhibitory role on  $5-\alpha$ reductase, an enzyme that promotes androgenetic hair loss.

### BIOTIC BALANCE SHAMPOO no dandruf & no sebum

Fermented Oat Water, has protective, softening and soothing properties, hydrates skin and hair

Erylite, a bio-fermented sugar that makes combing easier and tames thick, unruly hair.

Salvia Officinale, combats hyperhidrosis, soothes irritation and balances the microbiome.