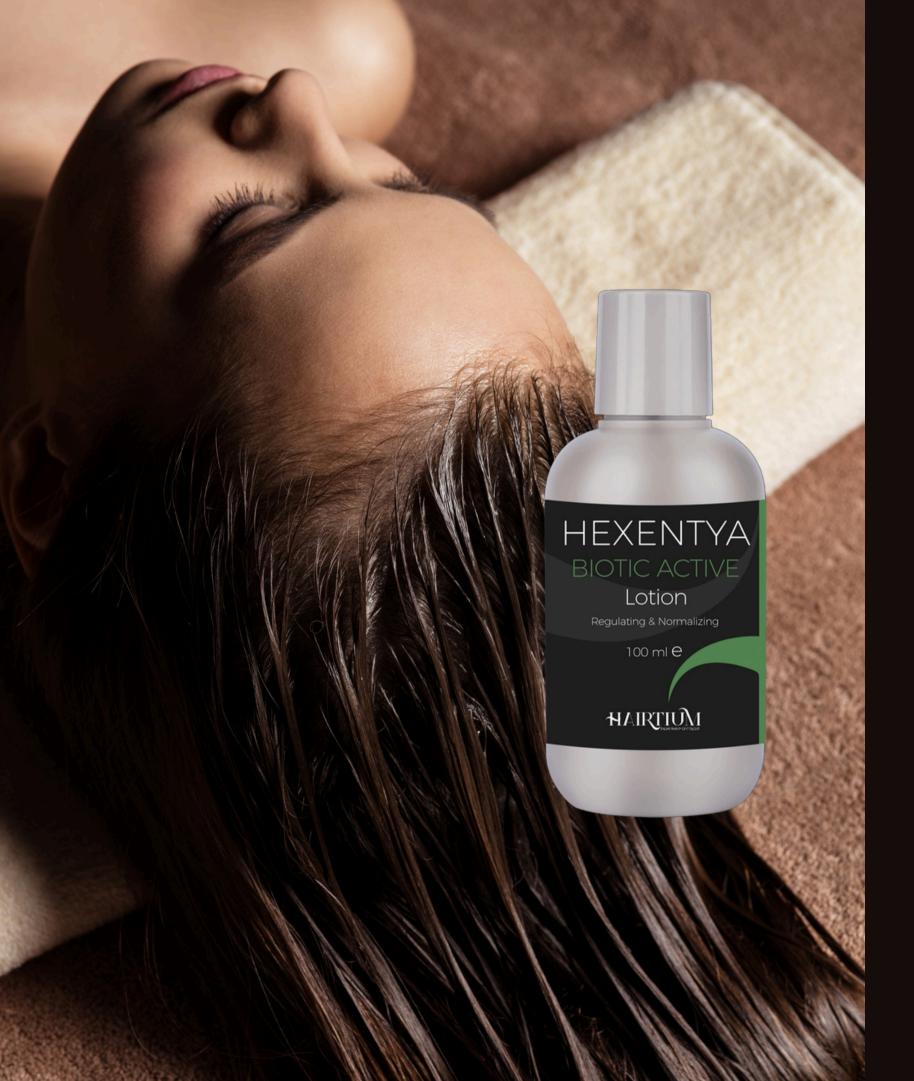

# BIOTIC ACTIVE LOTION regulating & normalizing

- CHARACTERISTICS: purifying and normalizing lotion for impure skin, with dandruff and sebum.
- ACTION: Lotion enriched with Zinc Lactate, Activated Carbon, Alpha Glucans and Menthol, has an adjuvant action in regulating the hydrolipidic film, eliminating excess sebum, sebaceous plugs and impurities, fighting and preventing the appearance of dandruff.
- USE: after shampooing, apply evenly to the scalp and massage gently without rubbing, do not rinse. Shake before use.

# BIOTIC ACTIVE LOTION regulating & normalizing

Activated charcoal, purifying, absorbs toxins and all dangerous substances, antibacterial and slightly exfoliating.

Alpha Glucans, balance the skin microbiome and the epicutaneous and epicuticular hydrolipidic film, rebalancing the functionality of the skin and scalp.

Menthol extracted in oil, refreshing, stimulates blood flow, keeps the hair bulb oxygenated, with anesthetic properties.

Zinc Lactate, plays an inhibitory role on  $5-\alpha$ -reductase, an enzyme that promotes androgenetic hair loss.