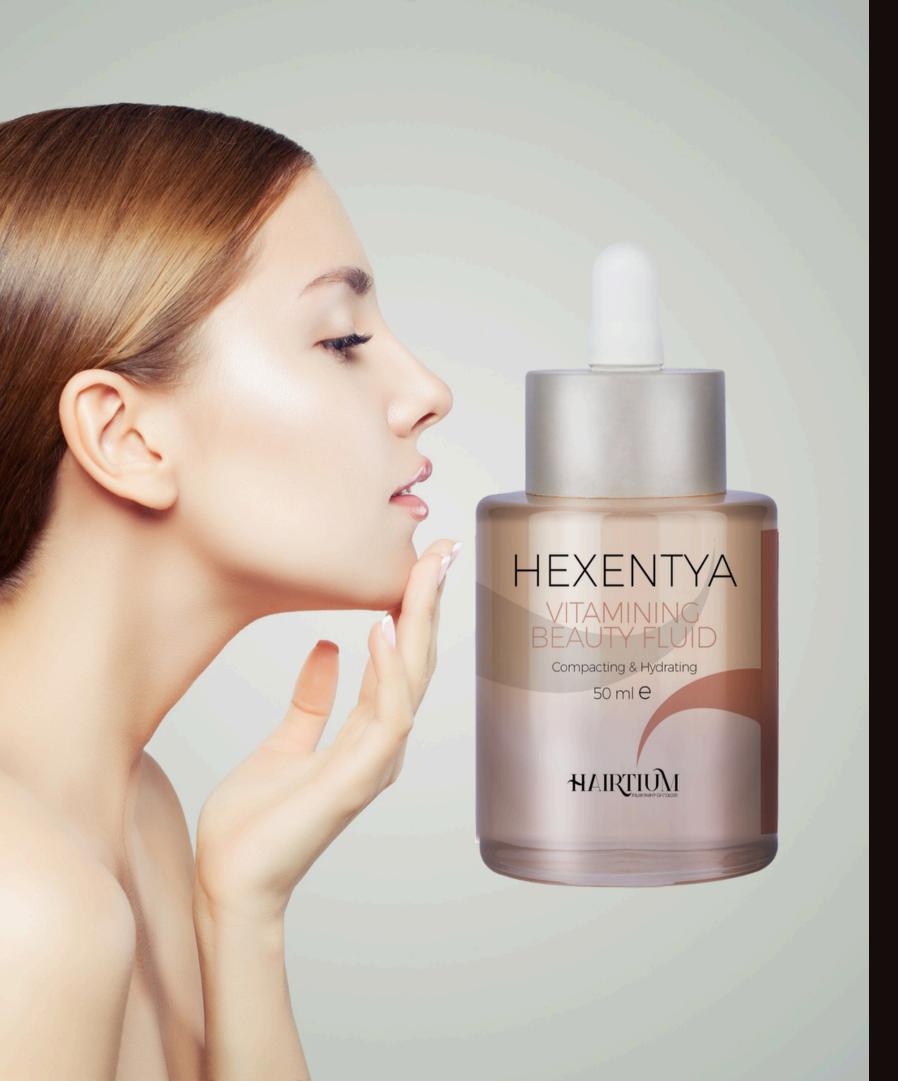

### VITAMINING BEAUTY FLUID compacting & hydrating

- CHARACTERISTICS: fluid for dry or dull skin and scalp and hair that needs revitalizing, fragile and bleached, thanks to the multivitamin complex it effectively fights the formation of free radicals.
- ACTION: Energizing, hydrating and protective multivitamin serum for facial skin, based on Vitamin C, B vitamins, Vitamin E. Fights free radicals, combats dryness, with a protective, emollient and soothing action. On the skin, it regulates sebum production and the pH of the scalp.
- USE: apply to cleansed facial skin and massage until completely absorbed. Follow with the face cream adding a few drops of product. Apply to the scalp and massage until completely absorbed and follow with the specific cleansing. Add a few drops to hair masks to enhance their effect.

## VITAMINING BEAUTY FLUID compacting & hydrating

Vitamin C, contributes to the formation of collagen, improves blood flow to the hair follicle, increases skin elasticity.

B vitamins, synthesize and optimize the natural formation of keratin.

Vitamin E Tocopherol, anti-free radical action, antioxidant, strengthens cell membranes, tones and firms the skin.