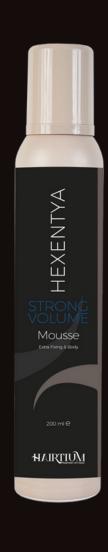

## STRONG VOLUME MOUSSE extra fixing & body

- **FEATURES:** Strong hold styling mousse that structures and defines.
- **ACTION:** Mousse based on Aloe Vera and Betaine that fixes and defines firmly, for a perfectly controlled hairstyle, increasing and strengthening the elasticity of the hair and counteracting the frizzy effect.
- **USE:** Apply to damp hair and distribute evenly. Dry with a diffuser or naturally. For a more defined hairstyle, it can be applied to dry hair. Shake before use.