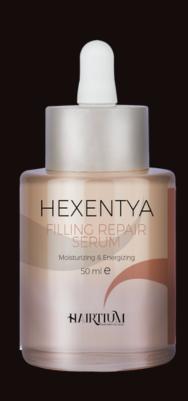

## FILLING REPAIR SERUM moisturizing & energizing

- **FEATURES:** Intensive nourishing and plumping serum for the face, hydrating for the scalp and shiny hair.
- **ACTION:** Plumping face serum and hair shine based on Patauà Oil, Omega 9, Tzubaki Oil, Hyaluronic Acid, Oligo-Tri-Hepta-Peptides. On the lengths, it rehydrates the dry fiber, giving extreme shine and brightness. Toning action, both on the scalp and on the face, neutralizing the signs of aging and sun damage.
- **USE:** On the face, apply to clean skin and massage until completely absorbed. Follow with face cream. On hair, apply a few drops as a pre-styling to add body and shine. Tips: Alternatively, add a few drops of product to face creams or hair masks to enhance their action.