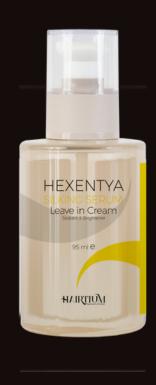

## COLOR CARE LEAVE IN CREAM hydrating & conditioning

- **CHARACTERISTICS:** Protective and detangling leave-in conditioning fluid, specifically designed to protect and enhance the cosmetic colour of hair.
- ACTION: Based on Lespedeza Capitata and Marula Oil, Vitamin C, Vitamin E Tocopherol, it protects and maintains the cosmetic color for a long time, preventing wear by blocking the oxidation process. It makes the structure shiny and smooth, nourishes and illuminates dry, dull and difficult to manage hair.
- **USE:** Apply to washed and towel-dried hair as a pre-treatment before drying, comb and massage, do not rinse.