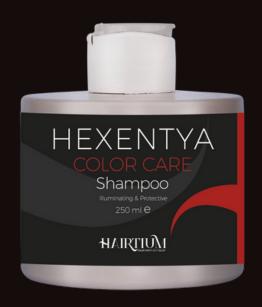

## COLOR CARE ILLUMINATING & PROTECTIVE

## COLOR CARE SHAMPOO illuminating & protective

- **FEATURES:** Colour-protective cosmetic shampoo that prevents fading over time, softens and illuminates coloured hair.
- ACTION: Based on Lespedeza Capitata, Sodium Gluconate and Cumin essential oil, it gently cleanses and maintains the color for a long time, detoxifies and protects the skin, giving tone and structure to the hair fiber. The active ingredients protect and enhance the cosmetic color.
- **USE:** Apply to wet hair, massage until a soft foam forms and rinse, repeat if necessary.