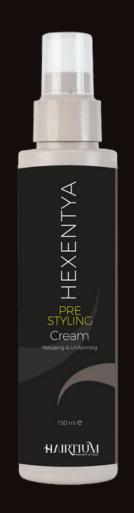

## PRE STYLING CREAM rebasing & uniforming

- FEATURES: Heat-protective pre-styling cream.
- **ACTION:** Leave-in pre-styling treatment with hydrolyzed chestnut extract, which protects the lengths from the stress of high temperatures. Controls frizz and facilitates combing, ideal as a base for the application of other styling products.
- **USE:** Apply 1-3 pumps of product to dry or towel-dried hair. Perfect for blow-drying or outdoors, without heat source. Use the product as a base for other styles.