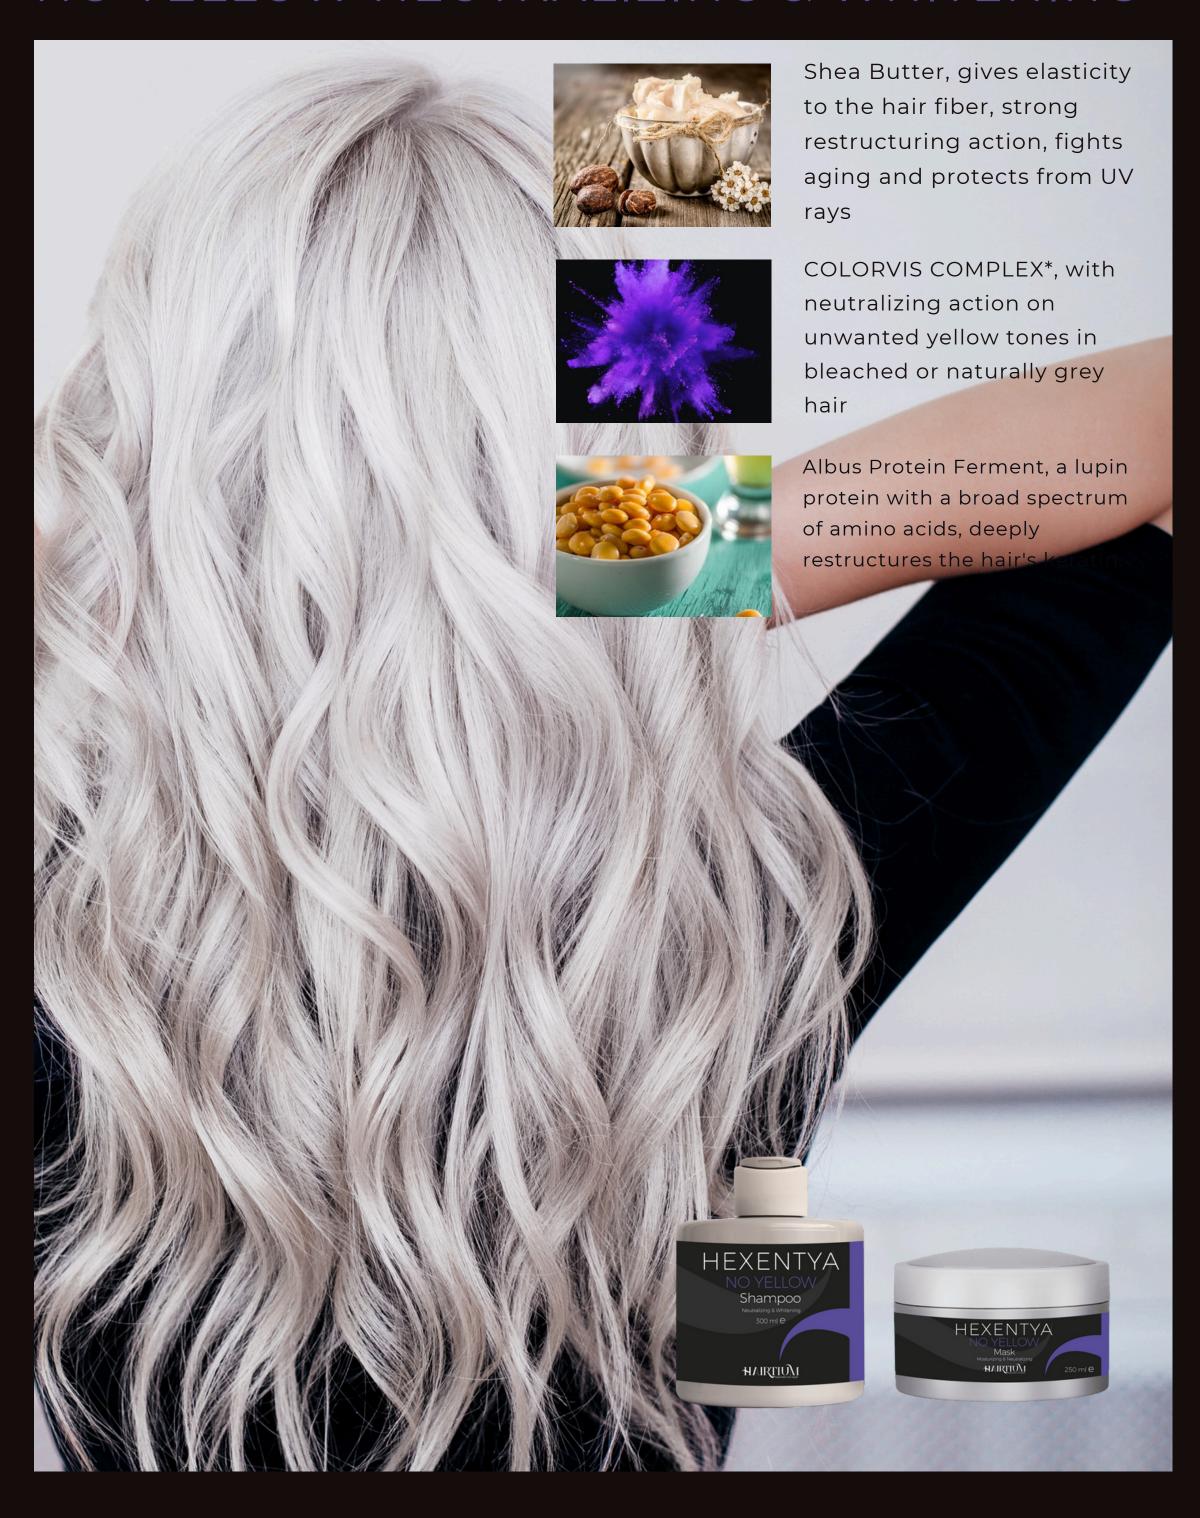

stronger and more structured.

Shea Butter, gives elasticity to the hair fibre, strong restructuring action, counteracts aging and protects from UV rays

Fe en ski

Fermented Oat Water has protective, emollient and soothing properties, hydrates skin and hair

Albus Protein Ferment, a lupin protein with a broad spectrum of amino acids, deeply restructures the hair's keratin.

Nettle extract, a haemostimulant with a revulsive effect, counteracts the formation of sebum and sebaceous plugs.

## NO YELLOW NEUTRALIZING & WHITENING

## NO YELLOW SHAMPOO neutralizing & whitening

- **FEATURES:** Anti-yellow neutralizing shampoo, revives and lightens bleached hair and natural gray hair.
- **ACTION:** Toning shampoo based on Colorvis Complex, a special blend of anti-yellow pigments and Album Protein Ferment acts uniformly on the entire structure of the hair, making it shiny and perfectly neutralising unwanted yellowness.
- **TO USE:** Wear gloves and apply to wet hair, massage until a soft foam forms, leave on for 1 to 10 minutes depending on the degree of yellow neutralization you wish to achieve, rinse and proceed with No Yellow Mask.

## NO YELLOW MASK moisturizing & neutralizing

- **CHARACTERISTICS:** neutralizes unwanted yellow tones in bleached natural grey hair, providing a deep nourishing and conditioning action
- **ACTION:** Nourishing anti-yellow mask, based on Colorvis Complex, a special blend of anti-yellow pigments, Shea Butter and Albumen Protein Ferment, restructures and strengthens bleached hair and softens natural white hair.
- **TO USE:** Wear gloves and apply to washed and towel-dried hair, comb and leave on for 1 to 10 minutes depending on the intensity of the desired reflection, rinse.