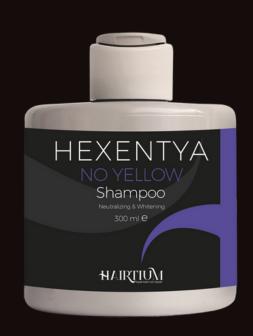

## NO YELLOW NEUTRALIZING & WHITENING

## NO YELLOW SHAMPOO neutralizing & whitening

- **FEATURES:** Anti-yellow neutralizing shampoo, revives and lightens bleached hair and natural gray hair.
- **ACTION:** Toning shampoo based on Colorvis Complex, a special blend of anti-yellow pigments and Album Protein Ferment acts uniformly on the entire structure of the hair, making it shiny and perfectly neutralising unwanted yellowness.
- **TO USE:** Wear gloves and apply to wet hair, massage until a soft foam forms, leave on for 1 to 10 minutes depending on the degree of yellow neutralization you wish to achieve, rinse and proceed with No Yellow Mask.