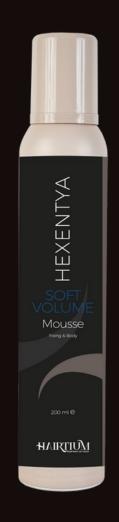

## SOFT VOLUME MOUSSE fixing & body

- **FEATURES:** Medium-hold volumizing mousse for natural to treated hair.
- **ACTION:** Soft modeling mousse that gives volume and texture to the hair. Suitable for defined hairstyles with a natural effect. Enriched with a mix of conditioners, it leaves the hair soft to the touch and perfectly hydrated.
- **USE:** Apply to damp hair and dry with a blow dryer or diffuser. Apply to dry hair to create defined styles. Shake before use.