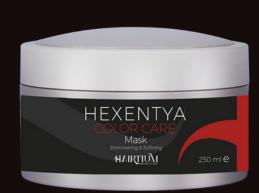

## COLOR CARE ILLUMINATING & PROTECTIVE

## COLOR CARE MASK shimmering & softning

- **FEATURES:** Intensive conditioning and softening mask for colored hair, enhances the cosmetic color and protects it from fading over time.
- **ACTION:** Based on Lespedeza Capitata which provides hydration, Cumin essential oil which gives tone and structure to the hair fibre and Shea Butter which nourishes deeply, taming coloured hair, making it shiny and soft.
- **TO USE:** Apply to washed and towel-dried hair, comb and leave on for 3 to 5 minutes, rinse.