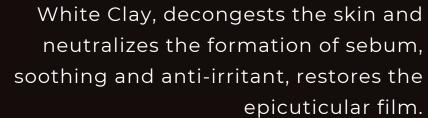

## CARBON CLAY PEELING detoxfying & purifying

- **CHARACTERISTICS:** Exfoliating peeling with detoxifying action for the skin of the face and scalp, eliminates impurities and dandruff, fights excess sebum, with a calming and emollient action.
- ACTION: Based on Carbon, it has a light exfoliating action, purifying the face and cleansing the scalp. It absorbs toxins and dangerous substances present in the air and deposited on the scalp and facial skin. White Clay has an additional purifying and absorbent action, particularly suitable for impure skin and scalps with imbalances in the hydrolipidic film, neutralizes and prevents dandruff and excess sebum.
- **TO USE:** Apply to face or skin, massage gently and leave for 10-15 minutes, rinse and clean.