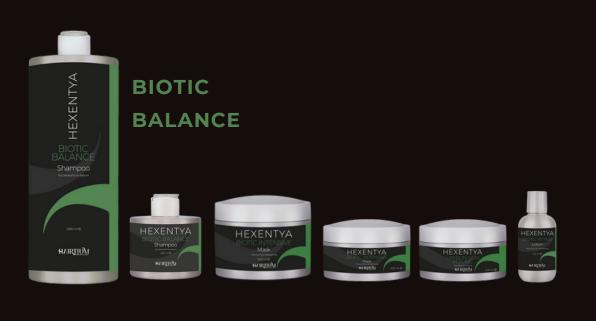

## BIOTIC BALANCE NO DANDRUF & NO SEBUM

### BIOTIC BALANCE SHAMPOO no dandruf & no sebum

- **CHARACTERISTICS:** Pro biotic Shampoo rebalances the scalp microbiome, specific for impure, irritated and itchy scalps, with seborrhea, dry dandruff or oily dandruff.
- **ACTION:** Shampoo based on Fermented Oat Water, Erythritol and Official Sage and Sodium Gluconate, purifies the skin by rebalancing the skin microbiome, fights dandruff, seborrhea, irritation and intoxication, supporting the natural physiological functions of the skin.
- **USE:** Apply to wet hair, massage until a soft foam forms, leave on for 3 minutes and rinse, repeat.

## BIOTIC INTENSIVE MASK structuring & rebalancing

- **FEATURES:** Intensive probiotic conditioning mask with rebalancing and disciplining action on hair, scalp and skin.
- **ACTION:** Post-biotic mask with rebalancing and disciplining action based on Shea Butter, Official Sage and Erylite. Gives shine and softness to the hair, hydrates the scalp and skin and supports their natural functions.
- **TO USE:** Apply to washed and towel-dried hair, massage gently into the scalp and comb, leave on for 5 minutes and rinse.

## CARBON CLAY PEELING detoxfying & purifying

- **CHARACTERISTICS:** Exfoliating peeling with detoxifying action for the skin of the face and scalp, eliminates impurities and dandruff, fights excess sebum, with a calming and emollient action.
- ACTION: Based on Carbon, it has a light exfoliating action, purifying the face and cleansing the scalp. It absorbs toxins and dangerous substances present in the air and deposited on the scalp and facial skin. White Clay has an additional purifying and absorbent action, particularly suitable for impure skin and scalps with imbalances in the hydrolipidic film, neutralizes and prevents dandruff and excess sebum.
- **TO USE:** Apply to face or skin, massage gently and leave for 10-15 minutes, rinse and clean.

## BIOTIC ACTIVE LOTION regulating & normalizing

- **CHARACTERISTICS:** Purifying and normalizing lotion for impure scalps with dandruff and sebum.
- **ACTION:** Lotion enriched with Zinc Lactate, Activated Carbon, Alpha Glucans and Menthol, plays an adjuvant action in regulating the hydrolipidic mantle, eliminating excess sebum, sebaceous plugs and impurities, counteracting and preventing the reappearance of dandruff.
- **USE:** After washing, apply evenly to the skin and massage gently without rubbing, do not rinse. Shake before use.