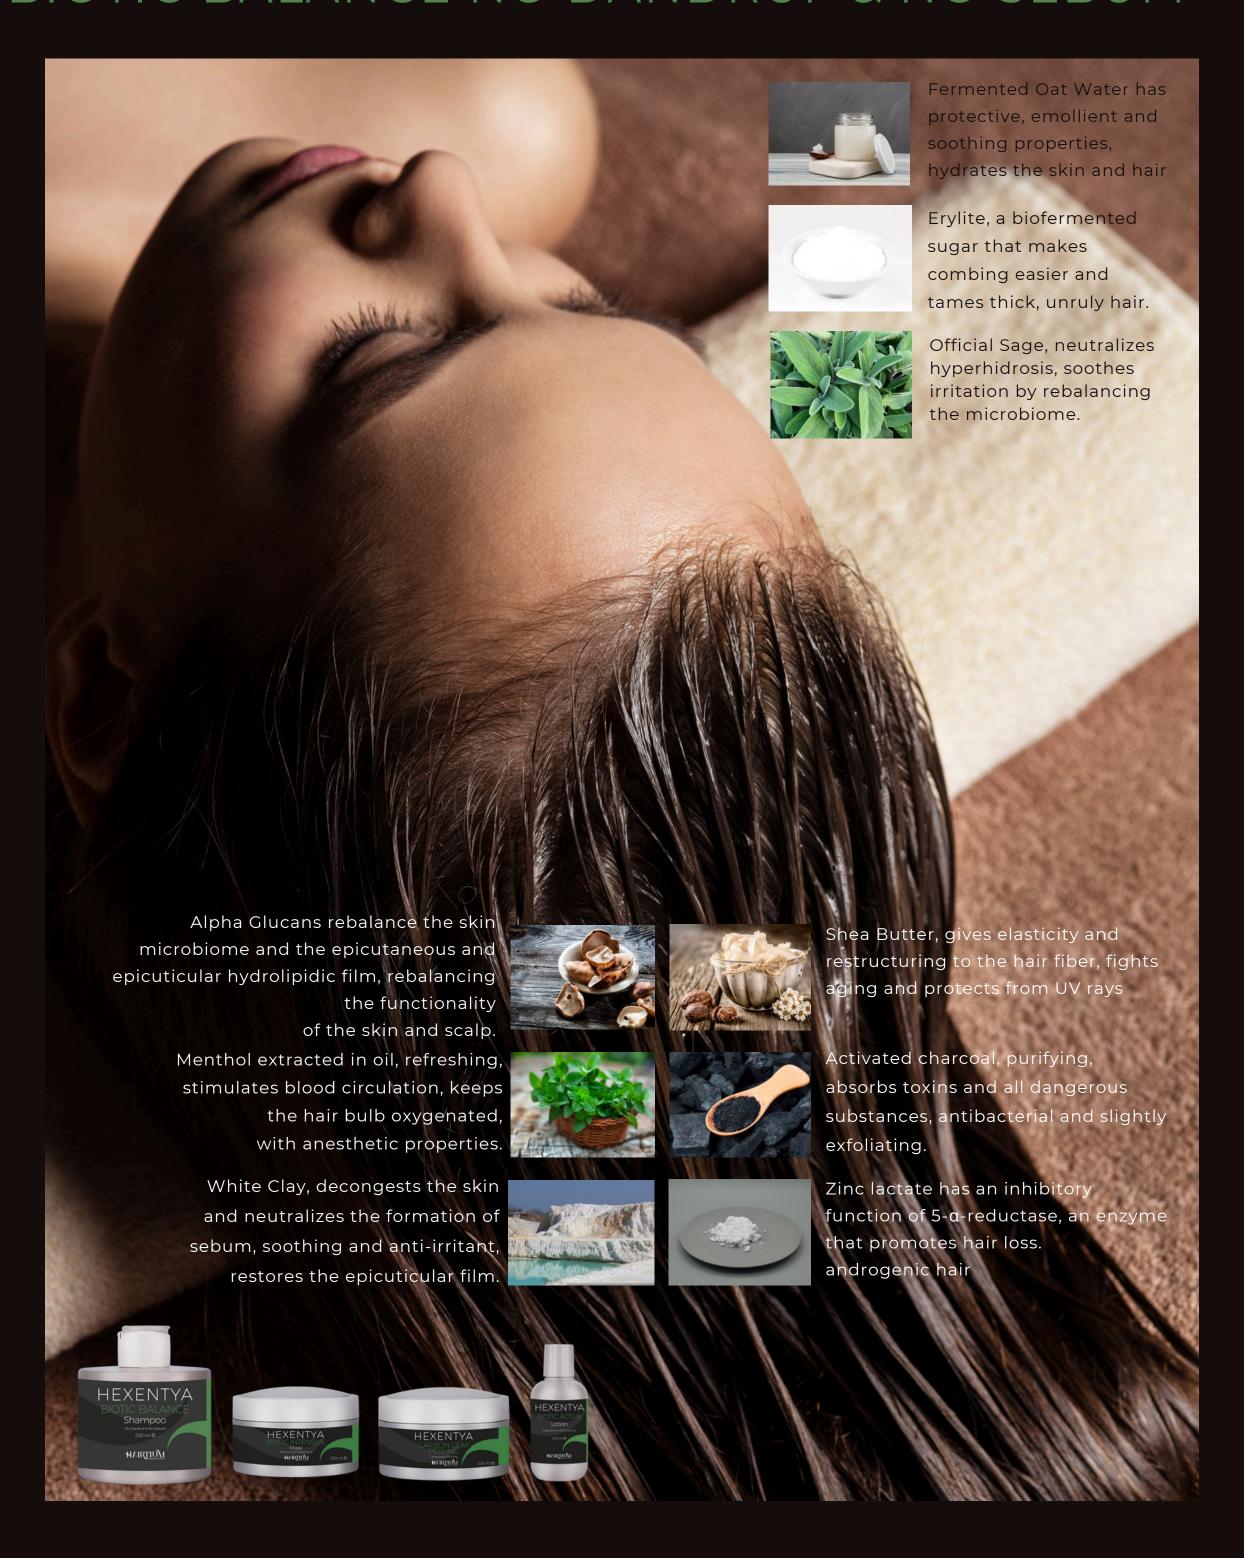

stronger and more structured.

Shea Butter, gives elasticity to the hair fibre, strong restructuring action, counteracts aging and protects from UV rays

Fe en ski

Fermented Oat Water has protective, emollient and soothing properties, hydrates skin and hair

Marula oil, a powerful antioxidant and revitalizer, nourishes damaged hair with Vitamin E anti-free radicals.

Erylite, a biofermented sugar that makes combing easier and tames thick, unruly

hair.

Activated charcoal, purifying, absorbs toxins and all dangerous substances, antibacterial and slightly exfoliating.

Vitamin C contributes to the formation of collagen, improves blood circulation in the hair follicle, increases skin elasticity.

Alpha Glucans rebalance the skin microbiome and the epicutaneous and epicuticular hydrolipidic film, rebalancing the functionality of the skin and scalp.

The official extract of sage and rosemary neutralizes hyperhidrosis, soothes skin irritations, rebalancing the natural microbiome. Antioxidant and stimulating action.

Menthol extracted in oil, refreshing, stimulates blood circulation, keeps the hair bulb oxygenated, with anesthetic properties.

Zinc lactate has an inhibitory function of 5- $\alpha$ -reductase, an enzyme that promotes androgenic hair loss.