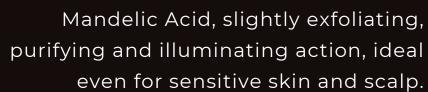

## SKIN & SCALP PERFECTION

Malic acid, an excellent natural exfoliant, regulates the skin's pH, smoothes wrinkles and helps skin cell renewal.

Mandelic Acid, slightly exfoliating, purifying and illuminating action, also ideal for sensitive skin and sensitive scalp.