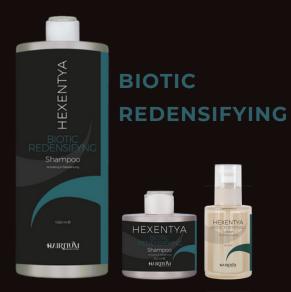

## BIOTIC REDENSIFYING ACTIVATING & REBALANCING

## BIOTIC REDENSIFYING SHAMPOO activating & rebalancing

- **CHARACTERISTICS:** Energizing and fortifying shampoo, ideal for stressed scalp and hair prone to falling out.
- **ACTION:** Shampoo with Alpha Glucans, Activated Carbon and Trico Complex, with an energizing and fortifying action, helps combat hair loss thanks to the balance of the skin microbiome and its antioxidant and stimulating action.
- **USE:** Apply to wet hair, massage until a soft foam forms, leave on for 3 minutes and rinse, repeat.

## BIOTIC FORTIFYING LOTION stimulating & densifying

- **CHARACTERISTICS:** Intensive conditioning probiotic lotion with rebalancing and disciplining action on hair, scalp and skin.
- **ACTION:** Fortifying lotion with Alpha Glucans, Zinc Lactate, Trico Complex, Vitamins and plant extracts that stimulates the oxidative-reductive process, helps to combat hair loss by performing a rebalancing action on the skin microbiota, assisting the correct biological cycle of the hair. It has an inhibitory function of  $5-\alpha$ -reductase, an enzyme that promotes androgenic hair loss.
- **USE:** After cleansing towel-dried hair, distribute it on the scalp, massaging gently without rubbing. Shake before use. Do not rinse. Intensive protocol to promote growth, apply 3 times a week for 8/12 weeks. May cause slight temporary redness, due to the reactivating action on the skin.