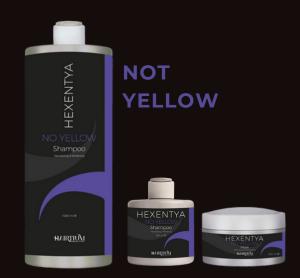

## NO YELLOW NEUTRALIZING & WHITENING

## NO YELLOW SHAMPOO neutralizing & whitening

- **FEATURES:** Anti-yellow neutralizing shampoo, revives and lightens bleached hair and natural gray hair.
- **ACTION:** Toning shampoo based on Colorvis Complex, a special blend of anti-yellow pigments and Album Protein Ferment acts uniformly on the entire structure of the hair, making it shiny and perfectly neutralising unwanted yellowness.
- **TO USE:** Wear gloves and apply to wet hair, massage until a soft foam forms, leave on for 1 to 10 minutes depending on the degree of yellow neutralization you wish to achieve, rinse and proceed with No Yellow Mask.

## NO YELLOW MASK moisturizing & neutralizing

- **CHARACTERISTICS:** neutralizes unwanted yellow tones in bleached natural grey hair, providing a deep nourishing and conditioning action
- **ACTION:** Nourishing anti-yellow mask, based on Colorvis Complex, a special blend of anti-yellow pigments, Shea Butter and Albumen Protein Ferment, restructures and strengthens bleached hair and softens natural white hair.
- **TO USE:** Wear gloves and apply to washed and towel-dried hair, comb and leave on for 1 to 10 minutes depending on the intensity of the desired reflection, rinse.