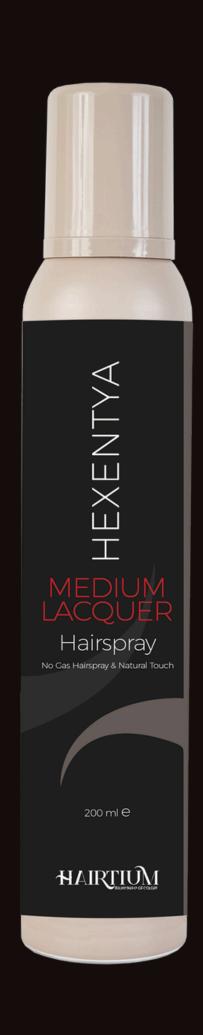

## MEDIUM LACQUER no gas hair spray & natural touch

- FEATURES: Eco-friendly medium-hold hairspray.
- **ACTION:** Ecological hairspray based on hydrolyzed chestnut extract, quick drying, fixes without weighing down and without leaving residues, ideal for hairstyles that require softness and hold at the same time. Gives structure and can be removed by brushing.
- **USE:** Spray at a distance of about 20-30 cm from the head on dry hair. It can also be used on the roots of damp hair as a pre-styling. Shake before use.