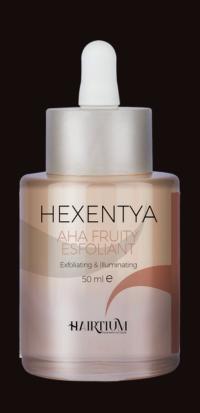

## AHA FRUITY ESFOLIANT exfoliating & illuminating

- **FEATURES:** Scalp: helps remove persistent impurities, toxins, accumulations of dead cells around the follicles, sebaceous aggregations (plugs and sleeves of steatotic sebum). Face: gently exfoliates, removes dead cells, reactivates cell mitosis, detoxifies and reduces keratin spots and sun damage. Revives dull and tired skin.
- **ACTION:** Multipurpose serum for face and scalp, based on fruit alpha hydroxy acids, hydrating and illuminating, with malic acid, mandelic acid, glycolic acid. Eliminates dead cells from the stratum corneum. Attracts water to the surface giving trophism and shine to the face and skin.
- **USE:** On the face, apply a few drops on clean skin, massage, leave for 3 to 5 minutes and rinse, continue with the face cream according to needs or habits. On the scalp, apply and massage gently for 3-5 minutes, then cleanse.