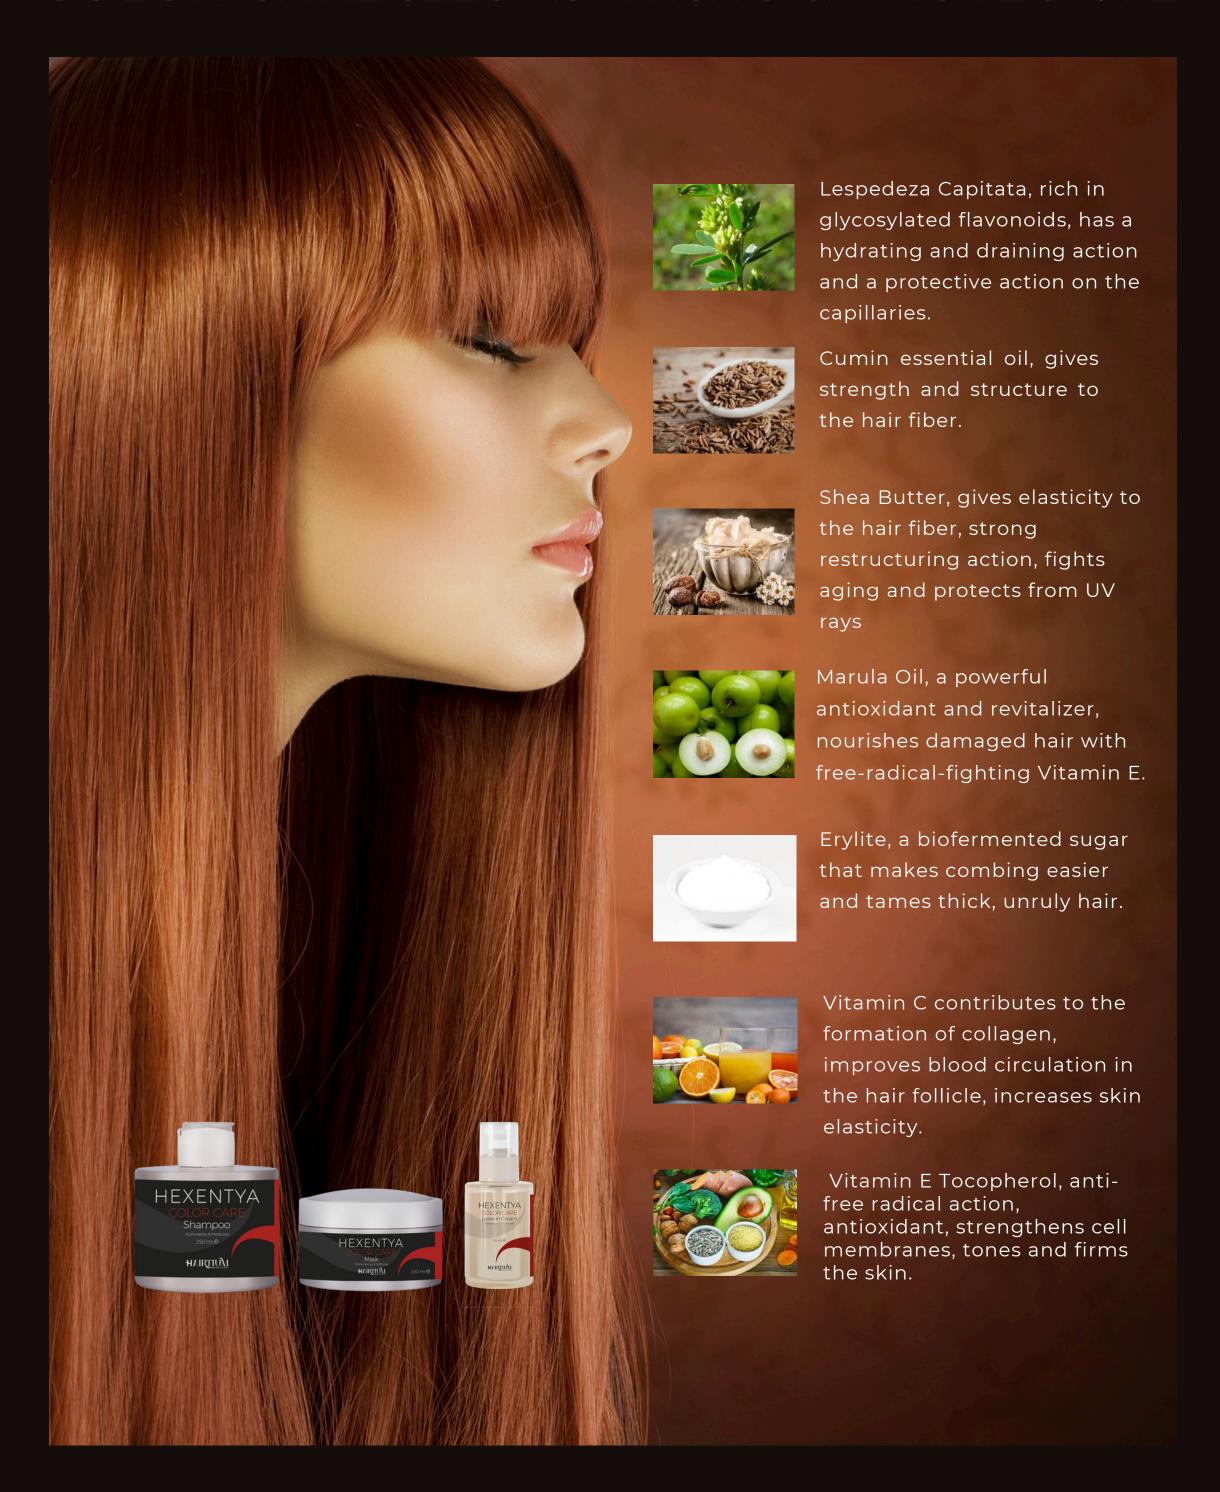

### 26 ACTIVE INGREDIENTS

Lespedeza Capitata, rich in glycosylated flavonoids, has a hydrating and draining action and a protective action on the capillaries

Cumin essential oil gives strength and structure to the hair fiber, making it

stronger and more structured.

Shea Butter, gives elasticity to the hair fibre, strong restructuring action, counteracts aging and protects from UV rays

Fe en ski

Fermented Oat Water has protective, emollient and soothing properties, hydrates skin and hair

Marula oil, a powerful antioxidant and revitalizer, nourishes damaged hair with Vitamin E anti-free radicals.

Erylite, a biofermented sugar that makes combing easier and tames thick, unruly

hair.

Activated charcoal, purifying, absorbs toxins and all dangerous substances, antibacterial and slightly exfoliating.

Hyaluronic Acid, hydrates hair and seals split ends, counteracting frizz, softens the structure and leaves hair silky.

Vitamin E Tocopherol, anti-free radical action, antioxidant, strengthens cell membranes, tones and firms the skin.

Vitamin C contributes to the formation of collagen, improves blood circulation in the hair follicle, increases skin elasticity.

Alpha Glucans rebalance the skin microbiome and the epicutaneous and epicuticular hydrolipidic film, rebalancing the functionality of the skin and scalp.