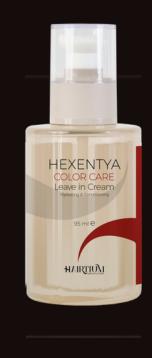

## COLOR CARE ILLUMINATING & PROTECTIVE

## COLOR CARE LEAVE IN CREAM hydrating & conditioning

- **CHARACTERISTICS:** Protective and detangling leave-in conditioning fluid, specifically designed to protect and enhance the cosmetic colour of hair.
- ACTION: Based on Lespedeza Capitata and Marula Oil, Vitamin C, Vitamin E Tocopherol, it protects and maintains the cosmetic color for a long time, preventing wear by blocking the oxidation process. It makes the structure shiny and smooth, nourishes and illuminates dry, dull and difficult to manage hair.
- **USE:** Apply to washed and towel-dried hair as a pre-treatment before drying, comb and massage, do not rinse.