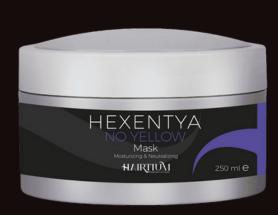

## NO YELLOW NEUTRALIZING & WHITENING

## NO YELLOW MASK moisturizing & neutralizing

- **CHARACTERISTICS:** neutralizes unwanted yellow tones in bleached natural grey hair, providing a deep nourishing and conditioning action
- **ACTION:** Nourishing anti-yellow mask, based on Colorvis Complex, a special blend of anti-yellow pigments, Shea Butter and Albumen Protein Ferment, restructures and strengthens bleached hair and softens natural white hair.
- **TO USE:** Wear gloves and apply to washed and towel-dried hair, comb and leave on for 1 to 10 minutes depending on the intensity of the desired reflection, rinse.