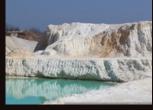

Marula oil, a powerful antioxidant and revitalizer, nourishes damaged hair with Vitamin E anti-free radicals.

Erylite, a biofermented sugar that makes combing easier and tames thick, unruly

hair.

Activated charcoal, purifying, absorbs toxins and all dangerous substances, antibacterial and slightly exfoliating.

## CARBON CLAY PEELING detoxfying & purifying

- **CHARACTERISTICS:** Exfoliating peeling with detoxifying action for the skin of the face and scalp, eliminates impurities and dandruff, fights excess sebum, with a calming and emollient action.
- ACTION: Based on Carbon, it has a light exfoliating action, purifying the face and cleansing the scalp. It absorbs toxins and dangerous substances present in the air and deposited on the scalp and facial skin. White Clay has an additional purifying and absorbent action, particularly suitable for impure skin and scalps with imbalances in the hydrolipidic film, neutralizes and prevents dandruff and excess sebum.
- **TO USE:** Apply to face or skin, massage gently and leave for 10-15 minutes, rinse and clean.

## BIOTIC ACTIVE LOTION regulating & normalizing

- **CHARACTERISTICS:** Purifying and normalizing lotion for impure scalps with dandruff and sebum.
- **ACTION:** Lotion enriched with Zinc Lactate, Activated Carbon, Alpha Glucans and Menthol, plays an adjuvant action in regulating the hydrolipidic mantle, eliminating excess sebum, sebaceous plugs and impurities, counteracting and preventing the reappearance of dandruff.
- **USE:** After washing, apply evenly to the skin and massage gently without rubbing, do not rinse. Shake before use.