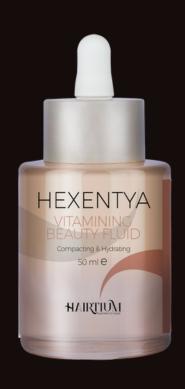

## VITAMINING BEAUTY FLUID compacting & hydrating

- **CHARACTERISTICS:** Fluid for dry or dull skin and revitalized, fragile and discolored scalp and hair, thanks to the multivitamin complex it effectively fights the formation of free radicals.
- **ACTION:** Energizing, hydrating and protective multivitamin serum for facial skin, based on Vitamin C, B vitamins, Vitamin E. Fights free radicals, combats dryness, with a protective, emollient and calming action. On the skin it regulates the production of sebum and the pH of the scalp.
- **USE:** Apply to clean facial skin and massage until completely absorbed. Then apply the face cream adding a few drops of product. Apply to the scalp and massage until completely absorbed then perform a specific cleansing. Add a few drops to the hair mask to enhance its effect.