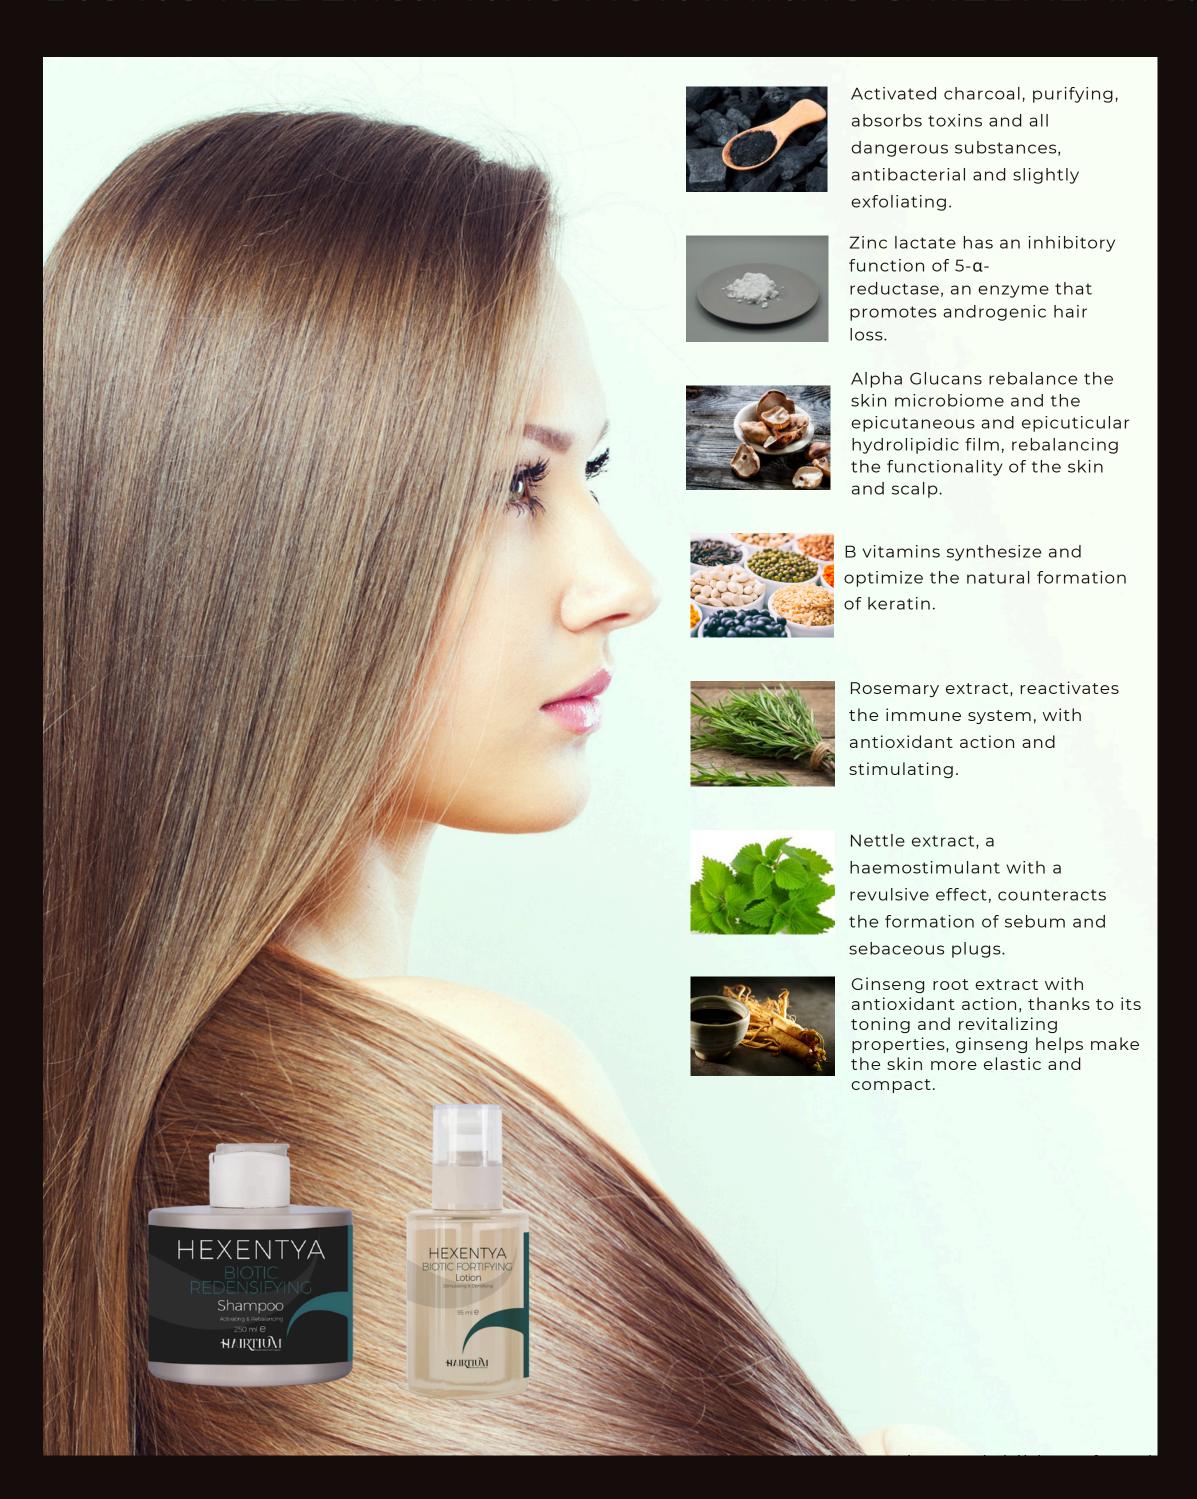

Marula oil, a powerful antioxidant and revitalizer, nourishes damaged hair with Vitamin E anti-free radicals.

Erylite, a biofermented sugar that makes combing easier and tames thick, unruly

hair.

Activated charcoal, purifying, absorbs toxins and all dangerous substances, antibacterial and slightly exfoliating.

Zinc lactate has an inhibitory function of 5- $\alpha$ -reductase, an enzyme that promotes androgenic hair loss.

Vitamin C contributes to the formation of collagen, improves blood circulation in the hair follicle, increases skin elasticity.

Alpha Glucans rebalance the skin microbiome and the epicutaneous and epicuticular hydrolipidic film, rebalancing the functionality of the skin and scalp.

B vitamins synthesize and optimize the natural formation of keratin.

Ginseng root extract with antioxidant action, thanks to its toning and revitalizing properties, ginseng helps to make the skin more elastic and compact.

Albus Protein Ferment, a lupin protein with a broad spectrum of amino acids, deeply restructures the hair's keratin.

Nettle extract, a haemostimulant with a revulsive effect, counteracts the formation of sebum and sebaceous plugs.