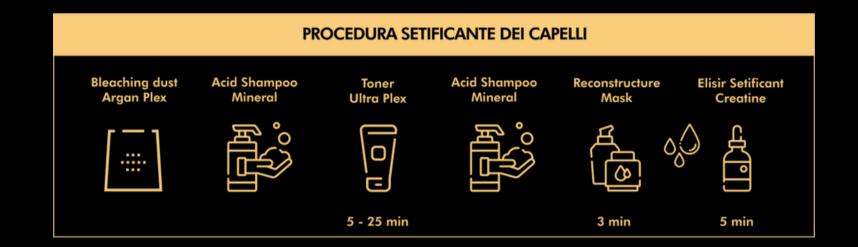

## SLONDE IN1PERIUM

TREATMENT RESTRUCTURING SILKY

MAKES HAIR EXTRAORDINARILY SOFT AND SHINY, RESTRUCTURING AND SILKY PROCEDURE FOR DESTRUCTURED, COLORED AND BLEACHED HAIR.

- 1. Apply Acid Shampoo Mineral after the bleaching service, or whenever it is necessary to restructure and re-tone lightened or colored hair in a single service.
- 2. Blot and apply Toner Ultra Plex to damp hair for 5-25 minutes.
- 3. Rinse and wash with Acid Shampoo Mineral, towel dry and apply to damp hair
- 4. Apply the keratin restructuring mask and leave on for 3 minutes.
- 5. Rinse and apply Creatine Silky Elixir and leave on for 5 minutes.
- 6. Rinse and proceed with desired styling.