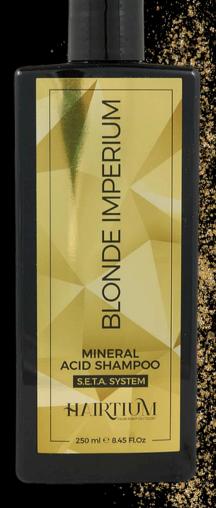

#### SHAMPOO, TREATMENT AND SILKY

to give maximum protection, restructuring, shine and strength to all bleached, colored or destructured hair:

BLONDE IMPERIUM
MINERAL ACID
SHAMPOO with the
innovative extra
acidifying formula
based on 5 mineral
salts.

#### **Shampoo with Mineral Acid Blonde Control**

- Thanks to the charge of Anionic Surfactants, it deeply removes any residue of discoloration.
- The extra acidifying action rebalances the pH of treated hair, bringing it back to the optimal value of 5. Prepares the structure to receive the action of the Reconstructure Keratine Mask and the Elixir Setificant Creatine.
- The hair regains its natural diameter and the fibers and cuticles are immediately recompacted thanks to the 5 cationic action mineralizing salts