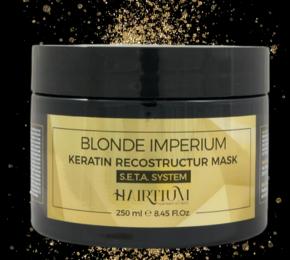

BLONDE IMPERIUM
KERATIN
RECONSTRUCTIVE
MASK

based on keratin proteins.

BLONDE IMPERIUM
CREATINE ELIXIR SET
Silky and
illuminating
formula based on
creatine.

#### **Blonde Control Keratin Reconstructed Mask**

- After the acidifying phase of the shampoo, the precious keratin proteins rebuild the fibrous layer of the hair in 3 minutes.
- Reconstructor Mask evens out any porosity in the lengths and ends that are colored or bleached, making toning with Toner Ultra Plex incredibly uniform.
- The hair is filled and restructured from the inside, exponentially increasing the shine and beauty of the final color.