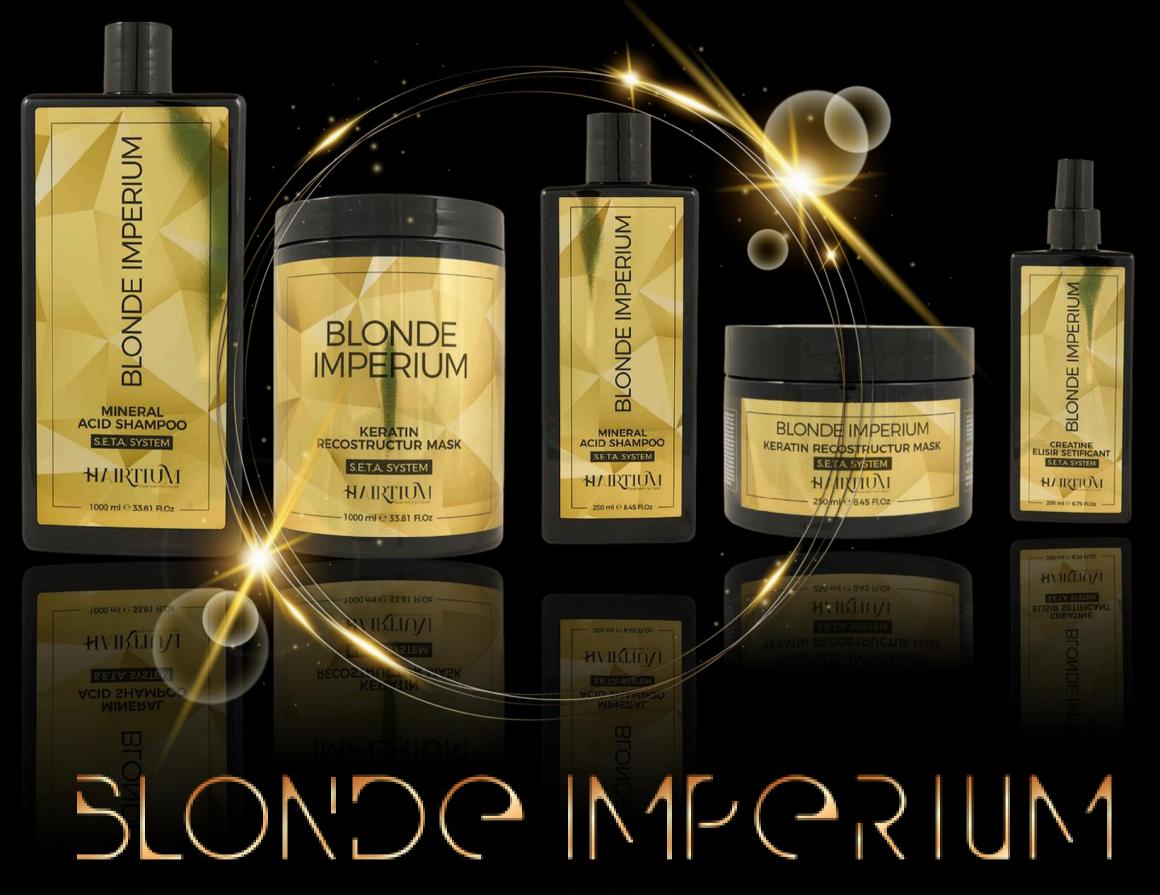

## SLONDE IN1PERIUM

#### SHAMPOO, TREATMENT AND SILKY

to give maximum protection, restructuring, shine and strength to all bleached, colored or destructured hair:

BLONDE IMPERIUM
MINERAL ACID
SHAMPOO with the
innovative extra
acidifying formula
based on 5 mineral
salts.

BLONDE IMPERIUM
KERATIN
RECONSTRUCTIVE
MASK

based on keratin proteins.

BLONDE IMPERIUM
CREATINE ELIXIR SET
Silky and
illuminating
formula based on
creatine.