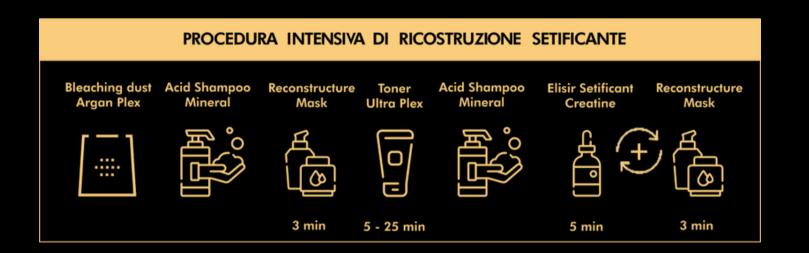

## SLONDE IMPERIUM

REPAIRS EVEN THE MOST DAMAGED HAIR STRUCTURE FROM THE INSIDE, INTENSIVE SILKY RECONSTRUCTION PROCEDURE FOR VERY DESTRUCTURED BLEACHED HAIR, RECREATING NEW IONIC AND HYDROGEN BONDS, MAKING HAIR INCREDIBLY STRONGER, MORE ROBUST AND MORE VITAL.

- 1. Use Acid Shampoo Mineral after each bleaching, or whenever you want to perform a silky reconstruction on bleached and very destructured hair.
- 2. Blot and apply Reconstruction Mask Keratin to damp hair and leave for 3 minutes.
- 3. Rinse, towel dry and apply Toner Ultra Plex to damp hair for 5-25 minutes.
- 4. Rinse and wash with Acid Shampoo Mineral, towel dry and apply Elisir Setificant Creatine to damp hair, leave for 3 minutes.
- 5. WITHOUT rinsing and apply Reconstructor Mask Keratin on Elixir Silkificante Creatina, leaving the combined products to act for 5 minutes.
- 6. Rinse and proceed with desired styling.