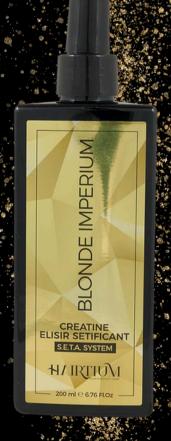

BLONDE IMPERIUM
KERATIN
RECONSTRUCTIVE
MASK

based on keratin proteins.

BLONDE IMPERIUM
CREATINE ELIXIR SET
Silky and
illuminating
formula based on
creatine.

#### **Blonde Control Elixir Creatine Saturating**

- This procedure gives blonde hair the magical silky effect, thanks to the amino acid creatine and a complex of natural silkening agents that are fixed in the hair from the inside out.
- The new Silky action stabilizes the active ingredients deposited in the previous phases and seals the cuticle creating a surprising silk touch effect, for an irresistible sensation of naturalness and softness with blond, healthy, strong and shiny hair like silk.