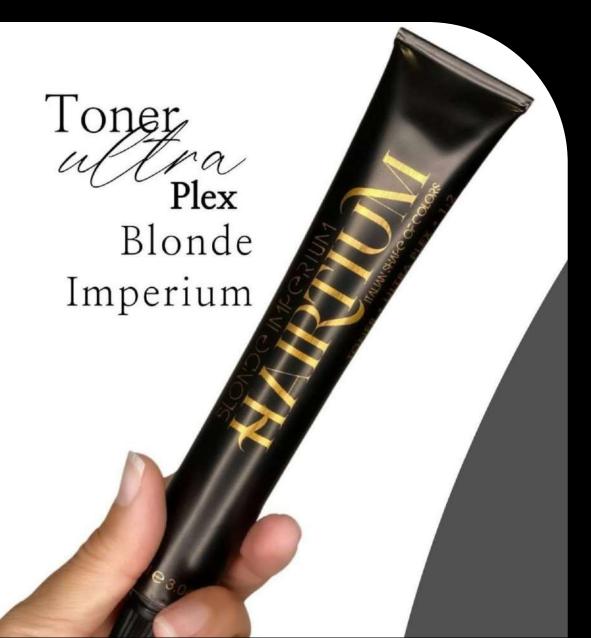

### SLONDO INTPORIUNT TONER ULTRA PLEX

- It colors evenly and brilliantly, from the roots to the ends.
- Maximum customization and correction of color and lightening.
- The Ultra Plex system composed in this case of 3 precious plant extracts, gives excellent protection to the hair and a deep action of the active ingredients in the outer, middle and inner layers of the hair fibre, guaranteeing maximum structural yield in the hair in terms of protection, conditioning and shine.
- After rinsing off the Reconstructur Mask, apply Toner Ultra Plex for 5 to 15 minutes on damp, towel-dried hair.
- The incredible choice of colors makes it possible to discover a universe of Toning.
- The discovery of the innovative balance of pigments means that the color never undergoes color changes either during the action or in subsequent washings.

### SLONDO INTPORIUNT TONER ULTRA PLEX

Designation of color shades in numbers:

1 - BLU / BLUE
2 - VIOLA / VIOLET
3 - ORO / GOLD
4 - RAME / COPPER
5 - MOGANO / MAHOGANY
6 - ROSSO / RED
7 - MARRONE / BROWN
8 - PERLA / PEARL
9 - BLU VIOLA / BLU VIOLET

ULTRA PLEX TONER - EASY TO USE INSTRUCTIONS:

Mixing 1:2 with Blonde Imperium Cream Activator 6VOL.

Apply to washed and towel-dried hair and leave on for 5 to 25 minutes.

 Once the processing time is finished, rinse, wash and treat with Acid Shampoo Mineral Blonde Imperium and Reconstructure Mask.