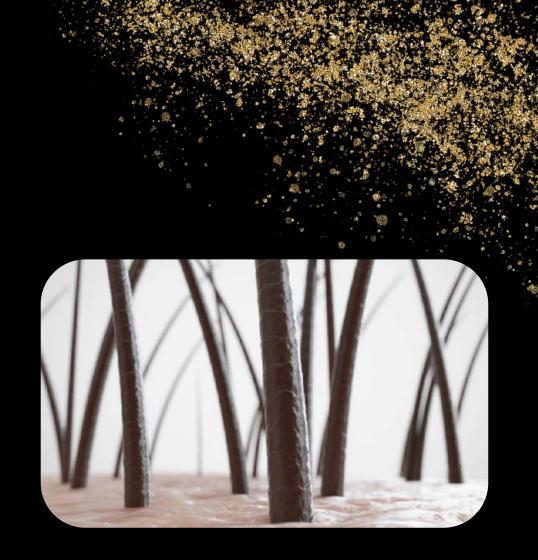

#### SLONDC MPCRIUM ARGAN-PLEX BLEACHING DUST 9 LEVEL Ultra brightening and protective.

- Compact powder with Argan Oil
- PLEX Technology

guarantees maximum respect for the fiber capillary during the process bleaching, because it protects and strengthens the protein bonds of the hair while preserving the keratin structure of the internal fibrous layers and external.

#### SLONDC INTRORIUM ARGAN-PLEX BLEACHING DUST 9 LEVEL Ultra brightening and protective.

Based on the condensation between amino acids and sugars, the PLEX molecule (POLYAMINO SUGAR CONDENSATE) is made up of the 18 amino acids of the hair, carrying out a treating and defensive action on the hair fiber, resulting perfectly intact and compact after each bleaching. Thanks to the combination of 3 different molecular weights, the protective and strengthening action acts on the outer, middle and inner layers of the hair fibre, guaranteeing maximum protection of the protein bonds of the hair's keratin, giving it a full-bodied, luminous and invigorated structure.