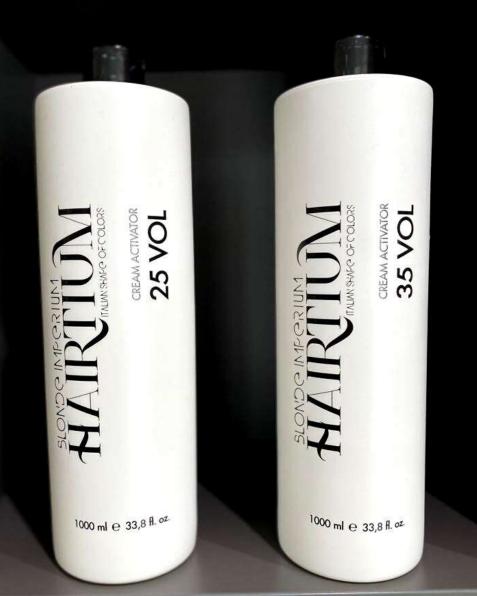

The creamy consistency accentuated in particular in the 25 and 35 vol activators guarantees perfect creaminess and consistency of the product, making it easy to apply in any technique, thanks to perfect adhesion to the hair, without dripping or swelling, and above all, it guarantees lightening always uniform and constant, as the hydrogen peroxide in the cream releases the active oxygen in a more controlled and continuous way to lighten.

6 VOL Soft bleach and toning 25 VOL Speed constant and action controlled 35 VOL Speed increased action intensive 40 VOL Speed maximum action extra lightening