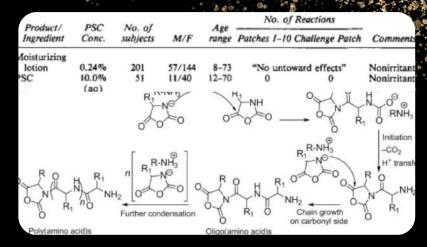

#### SLONDC INTRORIUM ARGAN-PLEX BLEACHING DUST 9 LEVEL Ultra brightening and protective.

Based on the condensation between amino acids and sugars, the PLEX molecule (POLYAMINO SUGAR CONDENSATE) is made up of the 18 amino acids of the hair, carrying out a treating and defensive action on the hair fiber, resulting perfectly intact and compact after each bleaching. Thanks to the combination of 3 different molecular weights, the protective and strengthening action acts on the outer, middle and inner layers of the hair fibre, guaranteeing maximum protection of the protein bonds of the hair's keratin, giving it a full-bodied, luminous and invigorated structure.

#### POLYAMINO SUGAR CONDENSATE:

- Humectant, maintains the water content of the hair and on the skin
- •
- Protective of the skin, it keeps the skin compact and prevents redness