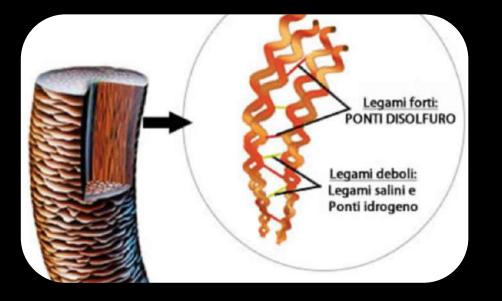

#### SLONDC INTRORIUM ARGAN-PLEX BLEACHING DUST 9 LEVEL Ultra brightening and protective.

Based on the condensation between amino acids and sugars, the PLEX molecule (POLYAMINO SUGAR CONDENSATE) is made up of the 18 amino acids of the hair, carrying out a treating and defensive action on the hair fiber, resulting perfectly intact and compact after each bleaching. Thanks to the combination of 3 different molecular weights, the protective and strengthening action acts on the outer, middle and inner layers of the hair fibre, guaranteeing maximum protection of the protein bonds of the hair's keratin, giving it a full-bodied, luminous and invigorated structure.

#### KERATIN

protein from the structure of the hair, from chemical-physical properties peculiarities that restructure the fiber in depth and condition its strength, compactness, elasticity, resistance and reactivity to chemical and physical agents.