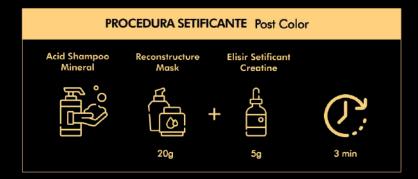

### SETIFICANT COLOR ENDURANCE

Enhances the duration and luminosity of the colour, a protective procedure for colored or slightly unstructured hair.

#### ENHANCES THE DURATION AND LUMINOSITY OF THE COLOUR, A PROTECTIVE PROCEDURE FOR COLORED OR SLIGHTLY UNSTRUCTURED HAIR.

- 1. Apply Acid Shampoo Mineral after the coloring service, or whenever you want to enhance the shine and beauty of colored hair.
- 2. Dab and apply 20g of Reconstructure Mask Keratin to damp hair with the addition of 5g of Elisir Setificant Creatina.
- 3. Leave for 3 minutes.
- 4. Rinse and proceed with the desired styling.