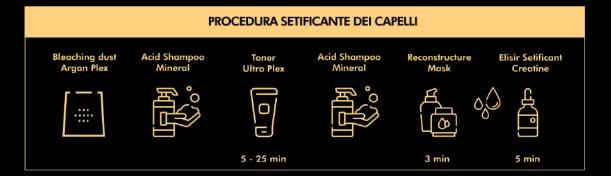

### SETIFICANT RESTORE TREATMENT

If makes the hair extraordinarily soft and shiny, restructuring and silky procedure for destructured colored and bleached hair.

#### IT MAKES THE HAIR EXTRAORDINARILY SOFT AND SHINY, RESTRUCTURING AND SILKY PROCEDURE FOR DESTRUCTURED COLORED AND BLEACHED HAIR.

- 1. Apply Acid Shampoo Mineral after the bleaching service, or whenever it is necessary to restructure and re-tone lightened or colored hair in a single service.
- 2. Dab and apply Toner Ultra Plex to damp hair for 5 25 minutes.
- 3. Rinse and wash with Acid Shampoo Mineral, towel dry and apply to damp hair
- 4. Reconstructure Mask Keratin, and leave for 3 minutes.
- 5. Rinse and apply Elisir Setificant Creatina and leave on for 5 minutes.
- 6. Rinse and proceed with the desired styling.