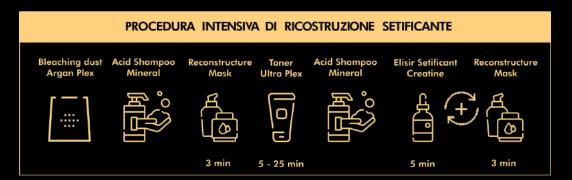

### SETIFICANT INTENSIVE REPAIR

Repairs from within even the most damaged hair structure, Intensive Silky reconstruction procedure for highly unstructured bleached hair, recreating new ionic and hydrogen bonds, making hair incredibly stronger, more robust and more vital.

REPAIRS FROM WITHIN EVEN THE MOST DAMAGED HAIR STRUCTURE, INTENSIVE SILKY RECONSTRUCTION PROCEDURE FOR HIGHLY UNSTRUCTURED BLEACHED HAIR, RECREATING NEW IONIC AND HYDROGEN BONDS, MAKING HAIR INCREDIBLY STRONGER, MORE ROBUST AND MORE VITAL.

- 1. Effettuare Acid Shampoo Mineral dopo ogni servizio di decolorazione, o ogni volta che si desidera effettuare una ricostruzione Setificante su capelli decolorati e molto destrutturati.
- 2. Tamponare e applicare sui capelli umidi Reconstructure Mask Keratin, e lasciare agire per 3 minuti.
- 3. Risciacquare, tamponare e applicare sui capelli umidi Toner Ultra Plex per 5 25 minuti.
- 4. Risciacquare e lavare con Acid Shampoo Mineral, tamponare e applicare sui capelli umidi Elisir Setificant Creatine, lasciare agire per 3 minuti.
- 5. SENZA risciacquare e applicare Reconstructure Mask Keratine sopra a Elisir Setificant Creatina; e lasciare agite i prodotti combinati per 5 minuti.
- 6. Risciacquare e procedere con lo Styling desiderato.