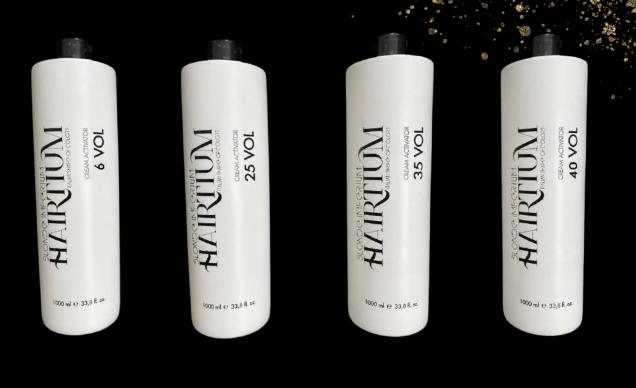

#### SLONDO INTPORIUM ACTIVATOR CREAM

#### **ETIDRONIC ACID:**

Stabilizes the pH of hydrogen peroxide, guaranteeing its stability over time and a superior emulsion quality, with bleaching powder and colour.

The medium ph value makes Cream Activator extremely effective bleaching action, without risks.

The creamy consistency accentuated in particular in the 25 and 35 vol activators guarantees perfect creaminess and consistency of the product, making it easy to apply in any technique, thanks to perfect adhesion to the hair, without dripping or swelling, and above all, it guarantees lightening always uniform and constant, as the hydrogen peroxide in the cream releases the active oxygen in a more controlled and continuous way to lighten.

6 VOL Soft bleach and toning 25 VOL Speed constant and action controlled 35 VOL Speed increased action intensive 40 VOL Speed maximum action extra lightening